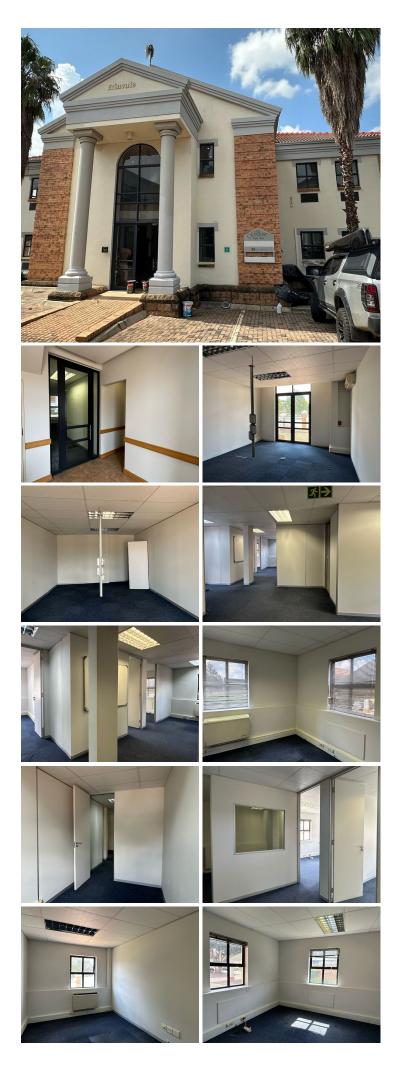

#### BACKUP GENERATOR!!

The Greens Office Park is a multi-tenanted, secure office park based on Charles de Gaulle Crescent within Highveld, Centurion. Highveld is a prime commercial business hub located within the bustling Centurion area. This ground floor 258 square meter office unit is situated within The Greens Office Park. This office space consists of a reception area, a closed office area, an open-plan office area, a dedicated kitchen area, and a set of ablutions. The office features air conditioning, neat carpet flooring, modern glass panel partitioning, and large windows with blinds that allow for ample natural light. The office building has been equipped with ready to go fibre options.

The Greens Office Park has good main road visibility along with allocated signage locations which can create a good opportunity for exposure within the area and surrounds. The Greens Office Park showcases well maintained garden areas along with water features which provide a serene corporate environment for any business. **GrossedMoorthey. Rental** R31,000 Ex Vat