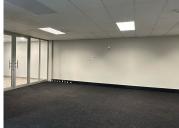

## 24,656 pm

ECO COURT OFFICE PARK| WITCH- HAZEL AVENUE| **HIGHVELD** 

141 m<sup>2</sup>

ECO COURT OFFICE PARK| 141 SQUARE METER OFFICE SPACE| TO LET| HIGHVELD| CENTURION

Eco Court is based on Witch-Hazel Avenue within Highveld, located in the well-established Centurion business node. The newly refurbished office space is partitioned into a reception area, a large open plan work space, 3 private offices, and access to a new kitchen and communal ablutions. It is newly painted and finished with new neat carpet floors, centralized air conditioning units, fibre ready connectivity and ample windows with blinds that allow a great amount of sunlight to filter in. Eco Court has twenty-four-hour security, access-controlled entrance and exit points, secure tenant and visitors parking as well as neatly maintained gardens and landscaping with a backup generator.