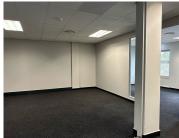

## 24,656 pm

ECO COURT OFFICE PARK| WITCH- HAZEL AVENUE| **HIGHVELD** 

141 m<sup>2</sup>

ECO COURT OFFICE PARK| 141 SQUARE METER OFFICE SPACE| TO LET| HIGHVELD| CENTURION

Eco Court is based on Witch-Hazel Avenue within Highveld, located in the well-established Centurion business node. The newly refurbished office space is partitioned into a reception area, a large open plan work space, 3 private offices, and access to a new kitchen and communal ablutions. It is newly painted and finished with new neat carpet floors, centralized air conditioning units, fibre ready connectivity and ample windows with blinds that allow a great amount of sunlight to filter in. Eco Court has twenty-four-hour security, access-controlled entrance and exit points, secure tenant and visitors parking as well as neatly maintained gardens and landscaping with a backup generator.