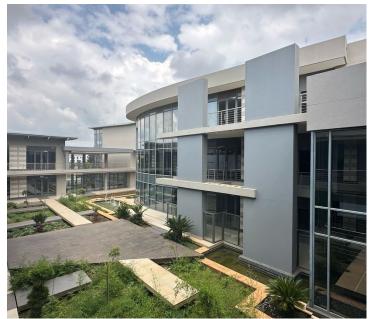

## 24,656 pm

ECO COURT OFFICE PARK| WITCH- HAZEL AVENUE| **HIGHVELD** 

141 m<sup>2</sup>

ECO COURT OFFICE PARK| 141 SQUARE METER OFFICE SPACE| TO LET| HIGHVELD| CENTURION

Eco Court is based on Witch-Hazel Avenue within Highveld, located in the well-established Centurion business node. The newly refurbished office space is partitioned into a reception area, a large open plan work space, 3 private offices, and access to a new kitchen and communal ablutions. It is newly painted and finished with new neat carpet floors, centralized air conditioning units, fibre ready connectivity and ample windows with blinds that allow a great amount of sunlight to filter in. Eco Court has twenty-four-hour security, access-controlled entrance and exit points, secure tenant and visitors parking as well as neatly maintained gardens and landscaping with a backup generator.

Eco court office Park is easily accessible from the N1 Highway Via Old Johannesburg Road or John Vorster Drive, providing a great travelling experience to surrounding suburbs. The building is close to Midstream, Rooihuiskraal, Hennopspark and Irene. Staff will have easy access to good public transport provided by several Gautrain bus stops stationed closely. It is home...