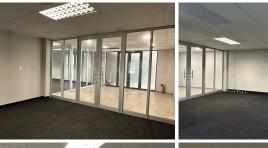

## 24,656 pm

ECO COURT OFFICE PARK| WITCH- HAZEL AVENUE| **HIGHVELD** 

141 m<sup>2</sup>

ECO COURT OFFICE PARK| 141 SQUARE METER OFFICE SPACE| TO LET| HIGHVELD| CENTURION

Eco Court is based on Witch-Hazel Avenue within Highveld, located in the well-established Centurion business node. The newly refurbished office space is partitioned into a reception area, a large open plan work space, 3 private offices, and access to a new kitchen and communal ablutions. It is newly painted and finished with new neat carpet floors, centralized air conditioning units, fibre ready connectivity and ample windows with blinds that allow a great amount of sunlight to filter in. Eco Court has twenty-four-hour security, access-controlled entrance and exit points, secure tenant and visitors parking as well as neatly maintained gardens and landscaping with a backup generator.