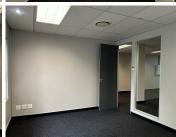

## 24,656 pm

ECO COURT OFFICE PARK| WITCH- HAZEL AVENUE| **HIGHVELD** 

141 m<sup>2</sup>

ECO COURT OFFICE PARK| 141 SQUARE METER OFFICE SPACE| TO LET| HIGHVELD| CENTURION

Eco Court is based on Witch-Hazel Avenue within Highveld, located in the well-established Centurion business node. The newly refurbished office space is partitioned into a reception area, a large open plan work space, 3 private offices, and access to a new kitchen and communal ablutions. It is newly painted and finished with new neat carpet floors, centralized air conditioning units, fibre ready connectivity and ample windows with blinds that allow a great amount of sunlight to filter in. Eco Court has twenty-four-hour security, access-controlled entrance and exit points, secure tenant and visitors parking as well as neatly maintained gardens and landscaping with a backup generator.