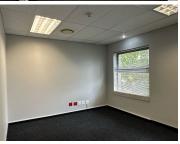

## 24,656 pm

ECO COURT OFFICE PARK| WITCH- HAZEL AVENUE| **HIGHVELD** 

141 m<sup>2</sup>

ECO COURT OFFICE PARK| 141 SQUARE METER OFFICE SPACE| TO LET| HIGHVELD| CENTURION

Eco Court is based on Witch-Hazel Avenue within Highveld, located in the well-established Centurion business node. The newly refurbished office space is partitioned into a reception area, a large open plan work space, 3 private offices, and access to a new kitchen and communal ablutions. It is newly painted and finished with new neat carpet floors, centralized air conditioning units, fibre ready connectivity and ample windows with blinds that allow a great amount of sunlight to filter in. Eco Court has twenty-four-hour security, access-controlled entrance and exit points, secure tenant and visitors parking as well as neatly maintained gardens and landscaping with a backup generator.