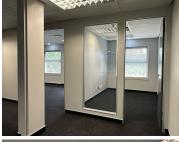

## 24,656 pm

ECO COURT OFFICE PARK| WITCH- HAZEL AVENUE| **HIGHVELD** 

141 m<sup>2</sup>

ECO COURT OFFICE PARK| 141 SQUARE METER OFFICE SPACE| TO LET| HIGHVELD| CENTURION

Eco Court is based on Witch-Hazel Avenue within Highveld, located in the well-established Centurion business node. The newly refurbished office space is partitioned into a reception area, a large open plan work space, 3 private offices, and access to a new kitchen and communal ablutions. It is newly painted and finished with new neat carpet floors, centralized air conditioning units, fibre ready connectivity and ample windows with blinds that allow a great amount of sunlight to filter in. Eco Court has twenty-four-hour security, access-controlled entrance and exit points, secure tenant and visitors parking as well as neatly maintained gardens and landscaping with a backup generator.