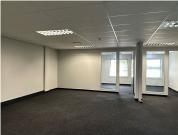

## 24,656 pm

ECO COURT OFFICE PARK| WITCH- HAZEL AVENUE| **HIGHVELD** 

141 m<sup>2</sup>

ECO COURT OFFICE PARK| 141 SQUARE METER OFFICE SPACE| TO LET| HIGHVELD| CENTURION

Eco Court is based on Witch-Hazel Avenue within Highveld, located in the well-established Centurion business node. The newly refurbished office space is partitioned into a reception area, a large open plan work space, 3 private offices, and access to a new kitchen and communal ablutions. It is newly painted and finished with new neat carpet floors, centralized air conditioning units, fibre ready connectivity and ample windows with blinds that allow a great amount of sunlight to filter in. Eco Court has twenty-four-hour security, access-controlled entrance and exit points, secure tenant and visitors parking as well as neatly maintained gardens and landscaping with a backup generator.