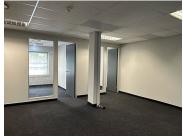

## 24,656 pm

ECO COURT OFFICE PARK| WITCH- HAZEL AVENUE| **HIGHVELD** 

141 m<sup>2</sup>

ECO COURT OFFICE PARK| 141 SQUARE METER OFFICE SPACE| TO LET| HIGHVELD| CENTURION

Eco Court is based on Witch-Hazel Avenue within Highveld, located in the well-established Centurion business node. The newly refurbished office space is partitioned into a reception area, a large open plan work space, 3 private offices, and access to a new kitchen and communal ablutions. It is newly painted and finished with new neat carpet floors, centralized air conditioning units, fibre ready connectivity and ample windows with blinds that allow a great amount of sunlight to filter in. Eco Court has twenty-four-hour security, access-controlled entrance and exit points, secure tenant and visitors parking as well as neatly maintained gardens and landscaping with a backup generator.