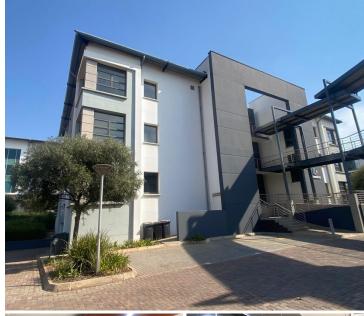

## 12,750 pm

ECO ORIGIN OFFICE PARK| WITCH-HAZEL AVENUE| HIGHVELD

85 m<sup>2</sup>

ECO ORIGIN OFFICE PARK| 85 SQUARE METER OFFICE UNIT TO LET| WITCH-HAZEL AVENUE| HIGHVELD

This ground floor office located in Eco Park is an A Grade office. The office consist of a large reception area following a large open plan work area with a beautiful closed office which can be used as a boardroom. It has a balcony overlooking other buildings in the park. There is a functional kitchen with cupboard space in the office. The rental includes Air-conditioning maintenance, operational costs, rates, taxes and levies as well as the common area. If you require more parking it can be arranged. Parking is additional cost and is determined by the number of parking you require.

Eco Origin Office Park offers excellent 24-hour security with access-controlled entrance and exit points accompanied by biometric access. There is available tenant and clientele parking and beautiful, well-maintained gardens and trees surrounding the premises. Employees have easy access to arterial roads such as the N14 highway, Olievenhoutbosch Road, Nellmapuis Drive and of course Witch-Hazel Avenue. This provides a great travelling experience to surrounding...