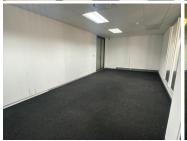

## 12,750 pm

ECO ORIGIN OFFICE PARK| WITCH-HAZEL AVENUE| HIGHVELD

85 m<sup>2</sup>

ECO ORIGIN OFFICE PARK| 85 SQUARE METER OFFICE UNIT TO LET| WITCH-HAZEL AVENUE| HIGHVELD

This ground floor office located in Eco Park is an A Grade office. The office consist of a large reception area following a large open plan work area with a beautiful closed office which can be used as a boardroom. It has a balcony overlooking other buildings in the park. There is a functional kitchen with cupboard space in the office. The rental includes Air-conditioning maintenance, operational costs, rates, taxes and levies as well as the common area. If you require more parking it can be arranged. Parking is additional cost and is determined by the number of parking you require.