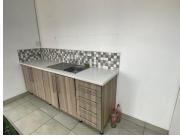

## 12,750 pm

ECO ORIGIN OFFICE PARK| WITCH-HAZEL AVENUE| HIGHVELD

85 m<sup>2</sup>

ECO ORIGIN OFFICE PARK| 85 SQUARE METER OFFICE UNIT TO LET| WITCH-HAZEL AVENUE| HIGHVELD

This ground floor office located in Eco Park is an A Grade office. The office consist of a large reception area following a large open plan work area with a beautiful closed office which can be used as a boardroom. It has a balcony overlooking other buildings in the park. There is a functional kitchen with cupboard space in the office. The rental includes Air-conditioning maintenance, operational costs, rates, taxes and levies as well as the common area. If you require more parking it can be arranged. Parking is additional cost and is determined by the number of parking you require.