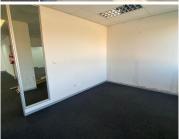

## 12,750 pm

ECO ORIGIN OFFICE PARK| WITCH-HAZEL AVENUE| HIGHVELD

85 m<sup>2</sup>

ECO ORIGIN OFFICE PARK| 85 SQUARE METER OFFICE UNIT TO LET| WITCH-HAZEL AVENUE| HIGHVELD

This ground floor office located in Eco Park is an A Grade office. The office consist of a large reception area following a large open plan work area with a beautiful closed office which can be used as a boardroom. It has a balcony overlooking other buildings in the park. There is a functional kitchen with cupboard space in the office. The rental includes Air-conditioning maintenance, operational costs, rates, taxes and levies as well as the common area. If you require more parking it can be arranged. Parking is additional cost and is determined by the number of parking you require.