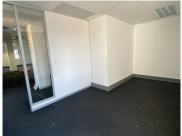

## 12,750 pm

ECO ORIGIN OFFICE PARK| WITCH-HAZEL AVENUE| HIGHVELD

85 m<sup>2</sup>

ECO ORIGIN OFFICE PARK| 85 SQUARE METER OFFICE UNIT TO LET| WITCH-HAZEL AVENUE| HIGHVELD

This ground floor office located in Eco Park is an A Grade office. The office consist of a large reception area following a large open plan work area with a beautiful closed office which can be used as a boardroom. It has a balcony overlooking other buildings in the park. There is a functional kitchen with cupboard space in the office. The rental includes Air-conditioning maintenance, operational costs, rates, taxes and levies as well as the common area. If you require more parking it can be arranged. Parking is additional cost and is determined by the number of parking you require.