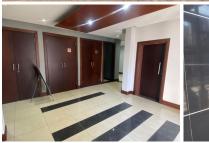

## 12,750 pm

ECO ORIGIN OFFICE PARK| WITCH-HAZEL AVENUE| HIGHVELD

85 m<sup>2</sup>

ECO ORIGIN OFFICE PARK| 85 SQUARE METER OFFICE UNIT TO LET| WITCH-HAZEL AVENUE| HIGHVELD

This ground floor office located in Eco Park is an A Grade office. The office consist of a large reception area following a large open plan work area with a beautiful closed office which can be used as a boardroom. It has a balcony overlooking other buildings in the park. There is a functional kitchen with cupboard space in the office. The rental includes Air-conditioning maintenance, operational costs, rates, taxes and levies as well as the common area. If you require more parking it can be arranged. Parking is additional cost and is determined by the number of parking you require.