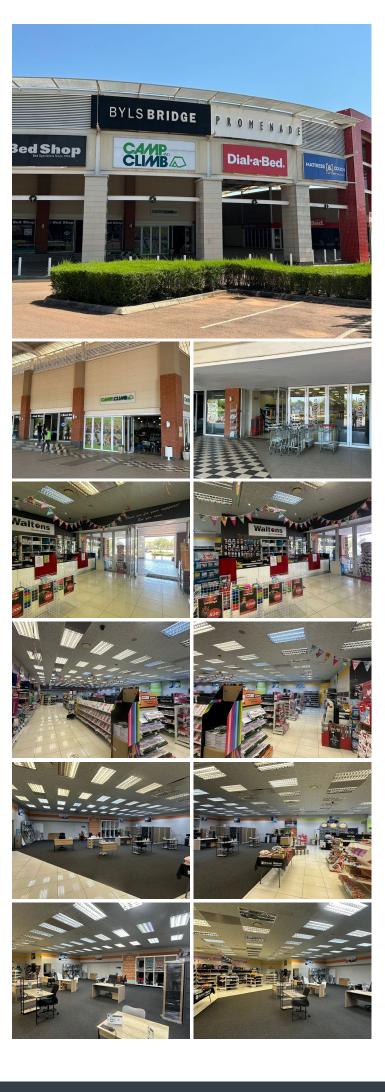

## 觰 655 m²

BYLSBRIDGE PROMENADE| 655 SQUARE METER RETAIL SPACE TO LET| BLOUKRANS ROAD| HIGHVELD

This neat retail space is ideally situated within the Bylsbridge Promenade, based in the well-developed Highveld area. The shop currently consists of a large open plan retail area with one closed office and a kitchen area. It features central air conditioning as well as neat carpet flooring. It has a large shop front with display windows and great allocated signage spaces. The shop is located next to Pick n Pay which will offer a great opportunity for exposure.

Bylsbridge Promenade Shopping Centre is situated next to Makro in Centurion and offers great accessibility when coming from the N1 highway North or South. The shopping centre has twenty four hour security as well as ample parking. It is located closely to busy suburbs such as Southdowns, Centurion Central and Irene.