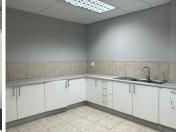

Southdowns Office Park has twenty-four hour security coupled with access controlled boom gates, an on-site guard house and sign in options for visitors. Southdowns Office Park has allocated 2 open parking bays, and 2 basement parking bays to this unit at an additional cost. The office building has been equipped with ready-to-go fibre connections as well as elevator access and ramps that make the building wheelchair accessible. Additionally, the building has also been equipped with a backup generator to be used in case of power outages. This corporate office space comprises out of a reception area, 6 closed office areas, 2 boardroom areas, 1 open-plan work area, a dedicated kitchen area with seating space, and access to a set of shared male/ female ablutions. This office space features neat...