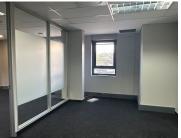

Southdowns Office Park has twenty-four hour security coupled with access controlled boom gates, an on-site guard house and sign in options for visitors. Southdowns Office Park has allocated 2 open parking bays, and 2 basement parking bays to this unit at an additional cost. The office building has been equipped with ready-to-go fibre connections as well as elevator access and ramps that make the building wheelchair accessible. Additionally, the building has also been equipped with a backup generator to be used in case of power outages. This corporate office space comprises out of a reception area, 6 closed office areas, 2 boardroom areas, 1 open-plan work area, a dedicated kitchen area with seating space, and access to a set of shared male/ female ablutions. This office space features neat...