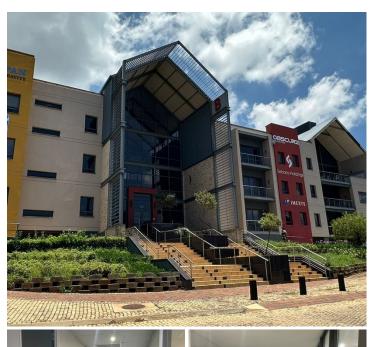

## 34,201 pm

SOUTDOWNS OFFICE PARK | KAREE STREET | IRENE | CENTURION

191 m<sup>2</sup>

SOUTDOWNS OFFICE PARK | 191 SQUARE METER OFFICE SPACE TO LET | KAREE STREET | IRENE | CENTURION

BACKUP GENERATOR — NO LOADSHEDDING!!

Southdowns Office Park is ideally situated within the up-market corporate Irene area. This office unit space is situated ideally within Southdowns Office Park located on Karree Street within Irene, Centurion.

Southdowns Office Park has twenty-four hour security coupled with access controlled boom gates, an on-site guard house and sign in options for visitors. Southdowns Office Park has allocated 2 open parking bays, and 2 basement parking bays to this unit at an additional cost. The office building has been equipped with ready-to-go fibre connections as well as elevator access and ramps that make the building wheelchair accessible. Additionally, the building has also been equipped with a backup generator to be used in case of power outages. This corporate office space comprises out of a reception area, 6 closed office areas, 2 boardroom areas, 1 open-plan work area, a dedicated kitchen area with seating space, and access to a set of shared male/ female ablutions. This office space features neat...