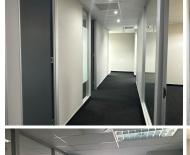

Southdowns Office Park has twenty-four hour security coupled with access controlled boom gates, an on-site guard house and sign in options for visitors. Southdowns Office Park has allocated 2 open parking bays, and 2 basement parking bays to this unit at an additional cost. The office building has been equipped with ready-to-go fibre connections as well as elevator access and ramps that make the building wheelchair accessible. Additionally, the building has also been equipped with a backup generator to be used in case of power outages. This corporate office space comprises out of a reception area, 6 closed office areas, 2 boardroom areas, 1 open-plan work area, a dedicated kitchen area with seating space, and access to a set of shared male/ female ablutions. This office space features neat...