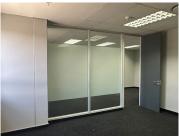

Southdowns Office Park has twenty-four hour security coupled with access controlled boom gates, an on-site guard house and sign in options for visitors. Southdowns Office Park has allocated 2 open parking bays, and 2 basement parking bays to this unit at an additional cost. The office building has been equipped with ready-to-go fibre connections as well as elevator access and ramps that make the building wheelchair accessible. Additionally, the building has also been equipped with a backup generator to be used in case of power outages. This corporate office space comprises out of a reception area, 6 closed office areas, 2 boardroom areas, 1 open-plan work area, a dedicated kitchen area with seating space, and access to a set of shared male/ female ablutions. This office space features neat...