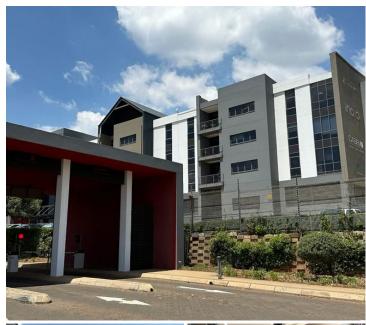

## 98,010 pm

SOUTHDOWNS RIDGE OFFICE PARK | JOHN VORSTER DRIVE | IRENE | CENTURION

603 m<sup>2</sup>

SOUTHDOWNS RIDGE OFFICE PARK | 603 SQUARE METER COMMERCIAL OFFICE SPACE TO LET | JOHN VORSTER DRIVE | IRENE | CENTURION

BACKUP GENERATOR - NO LOADSHEDDING!!

Southdowns Ridge Office Park is a well established corporate office park situated in the thriving Centurion area. This neat office space is situated within the multi-tenanted Southdowns Ridge Office Park based on John Vorster Drive in Irene, Centurion. This 603 square meter office space comprises out of a reception area, 2 closed offices, an open-plan office area, a dedicated kitchen area, and access to ablutions. The office space showcases modern fixtures and finishes which includes, central air conditioning, neat carpet flooring with laminated flooring and windows with blinds that allow for ample natural light to filter in.

Southdowns Ridge Office Park has twenty-four hour security, along with an on-site guard house providing access control at the entrance and exit points. Southdowns Ridge Office Park also offers 5 open parking bays and 16 basement parking bays that are available at an additional cost. Southdowns Ridge Office Park has equipped their office buildings with...