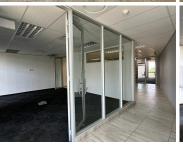

BACKUP GENERATOR - NO LOADSHEDDING!!

Southdowns Ridge Office Park is a well established corporate office park situated in the thriving Centurion area. This neat office space is situated within the multi-tenanted Southdowns Ridge Office Park based on John Vorster Drive in Irene, Centurion. This 603 square meter office space comprises out of a reception area, 2 closed offices, an open-plan office area, a dedicated kitchen area, and access to ablutions. The office space showcases modern fixtures and finishes which includes, central air conditioning, neat carpet flooring with laminated flooring and windows with blinds that allow for ample natural light to filter in.

Southdowns Ridge Office Park has twenty-four hour security, along with an on-site guard house providing access control at the entrance and exit points. Southdowns Ridge Office Park also offers 5 open parking bays and 16 basement parking bays that are available at an additional cost. Southdowns Ridge Office Park has equipped their office buildings with...