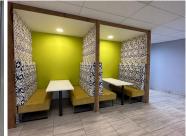

BACKUP GENERATOR - NO LOADSHEDDING!!

Southdowns Ridge Office Park is a well established corporate office park situated in the thriving Centurion area. This neat office space is situated within the multi-tenanted Southdowns Ridge Office Park based on John Vorster Drive in Irene, Centurion. This 603 square meter office space comprises out of a reception area, 2 closed offices, an open-plan office area, a dedicated kitchen area, and access to ablutions. The office space showcases modern fixtures and finishes which includes, central air conditioning, neat carpet flooring with laminated flooring and windows with blinds that allow for ample natural light to filter in.