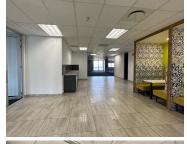

BACKUP GENERATOR - NO LOADSHEDDING!!

Southdowns Ridge Office Park is a well established corporate office park situated in the thriving Centurion area. This neat office space is situated within the multi-tenanted Southdowns Ridge Office Park based on John Vorster Drive in Irene, Centurion. This 603 square meter office space comprises out of a reception area, 2 closed offices, an open-plan office area, a dedicated kitchen area, and access to ablutions. The office space showcases modern fixtures and finishes which includes, central air conditioning, neat carpet flooring with laminated flooring and windows with blinds that allow for ample natural light to filter in.