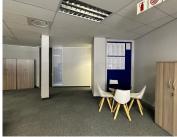

## BACKUP GENERATOR - NO LOADSHEDDING!!

Southdowns Ridge Office Park is a well established corporate office park situated in the thriving Centurion area. This neat office space is situated within the multi-tenanted Southdowns Ridge Office Park based on John Vorster Drive in Irene, Centurion. This 131 square meter office space comprises out of a reception area, 2 closed office, an open-plan office area, a dedicated kitchen area, and access to ablutions. The office space showcases modern fixtures and finishes which includes, central air conditioning, neat carpet flooring and windows with blinds that allow for ample natural light to filter in. Southdowns Ridge Office Park has twenty-four hour security, along with an on-site guard house providing access control at the entrance and exit points. Southdowns Ridge Office Park also offers 2 open parking bays and 3 basement parking bays that are available at an additional cost.