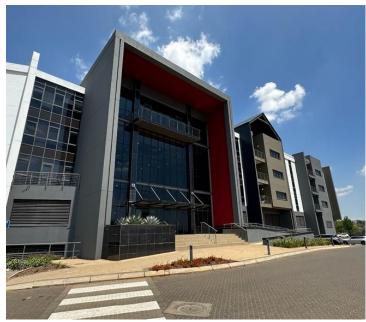

## 20,010 pm

SOUTHDOWNS RIDGE OFFICE PARK | JOHN VORSTER DRIVE | IRENE | CENTURION

131 m<sup>2</sup>

SOUTHDOWNS RIDGE OFFICE PARK | 131 SQUARE METER NEAT OFFICE SPACE TO LET | JOHN VORSTER DRIVE | IRENE | CENTURION

## BACKUP GENERATOR - NO LOADSHEDDING!!

Southdowns Ridge Office Park is a well established corporate office park situated in the thriving Centurion area. This neat office space is situated within the multi-tenanted Southdowns Ridge Office Park based on John Vorster Drive in Irene, Centurion. This 131 square meter office space comprises out of a reception area, 2 closed office, an open-plan office area, a dedicated kitchen area, and access to ablutions. The office space showcases modern fixtures and finishes which includes, central air conditioning, neat carpet flooring and windows with blinds that allow for ample natural light to filter in. Southdowns Ridge Office Park has twenty-four hour security, along with an on-site guard house providing access control at the entrance and exit points. Southdowns Ridge Office Park also offers 2 open parking bays and 3 basement parking bays that are available at an additional cost.