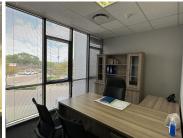

## BACKUP GENERATOR - NO LOADSHEDDING!!

Southdowns Ridge Office Park is a well established corporate office park situated in the thriving Centurion area. This neat office space is situated within the multi-tenanted Southdowns Ridge Office Park based on John Vorster Drive in Irene, Centurion. This 131 square meter office space comprises out of a reception area, 2 closed office, an open-plan office area, a dedicated kitchen area, and access to ablutions. The office space showcases modern fixtures and finishes which includes, central air conditioning, neat carpet flooring and windows with blinds that allow for ample natural light to filter in. Southdowns Ridge Office Park has twenty-four hour security, along with an on-site guard house providing access control at the entrance and exit points. Southdowns Ridge Office Park also offers 2 open parking bays and 3 basement parking bays that are available at an additional cost.