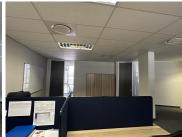

## BACKUP GENERATOR - NO LOADSHEDDING!!

Southdowns Ridge Office Park is a well established corporate office park situated in the thriving Centurion area. This neat office space is situated within the multi-tenanted Southdowns Ridge Office Park based on John Vorster Drive in Irene, Centurion. This 131 square meter office space comprises out of a reception area, 2 closed office, an open-plan office area, a dedicated kitchen area, and access to ablutions. The office space showcases modern fixtures and finishes which includes, central air conditioning, neat carpet flooring and windows with blinds that allow for ample natural light to filter in. Southdowns Ridge Office Park has twenty-four hour security, along with an on-site guard house providing access control at the entrance and exit points. Southdowns Ridge Office Park also offers 2 open parking bays and 3 basement parking bays that are available at an additional cost.