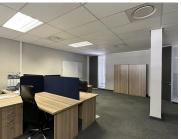

## BACKUP GENERATOR - NO LOADSHEDDING!!

Southdowns Ridge Office Park is a well established corporate office park situated in the thriving Centurion area. This neat office space is situated within the multi-tenanted Southdowns Ridge Office Park based on John Vorster Drive in Irene, Centurion. This 131 square meter office space comprises out of a reception area, 2 closed office, an open-plan office area, a dedicated kitchen area, and access to ablutions. The office space showcases modern fixtures and finishes which includes, central air conditioning, neat carpet flooring and windows with blinds that allow for ample natural light to filter in. Southdowns Ridge Office Park has twenty-four hour security, along with an on-site guard house providing access control at the entrance and exit points. Southdowns Ridge Office Park also offers 2 open parking bays and 3 basement parking bays that are available at an additional cost.