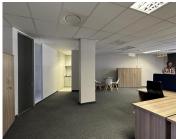

## BACKUP GENERATOR - NO LOADSHEDDING!!

Southdowns Ridge Office Park is a well established corporate office park situated in the thriving Centurion area. This neat office space is situated within the multi-tenanted Southdowns Ridge Office Park based on John Vorster Drive in Irene, Centurion. This 131 square meter office space comprises out of a reception area, 2 closed office, an open-plan office area, a dedicated kitchen area, and access to ablutions. The office space showcases modern fixtures and finishes which includes, central air conditioning, neat carpet flooring and windows with blinds that allow for ample natural light to filter in. Southdowns Ridge Office Park has twenty-four hour security, along with an on-site guard house providing access control at the entrance and exit points. Southdowns Ridge Office Park also offers 2 open parking bays and 3 basement parking bays that are available at an additional cost.