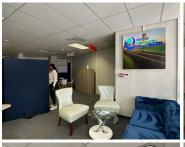

## BACKUP GENERATOR - NO LOADSHEDDING!!

Southdowns Ridge Office Park is a well established corporate office park situated in the thriving Centurion area. This neat office space is situated within the multi-tenanted Southdowns Ridge Office Park based on John Vorster Drive in Irene, Centurion. This 131 square meter office space comprises out of a reception area, 2 closed office, an open-plan office area, a dedicated kitchen area, and access to ablutions. The office space showcases modern fixtures and finishes which includes, central air conditioning, neat carpet flooring and windows with blinds that allow for ample natural light to filter in. Southdowns Ridge Office Park has twenty-four hour security, along with an on-site guard house providing access control at the entrance and exit points. Southdowns Ridge Office Park also offers 2 open parking bays and 3 basement parking bays that are available at an additional cost.