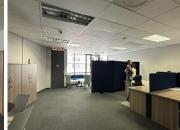

## BACKUP GENERATOR - NO LOADSHEDDING!!

Southdowns Ridge Office Park is a well established corporate office park situated in the thriving Centurion area. This neat office space is situated within the multi-tenanted Southdowns Ridge Office Park based on John Vorster Drive in Irene, Centurion. This 131 square meter office space comprises out of a reception area, 2 closed office, an open-plan office area, a dedicated kitchen area, and access to ablutions. The office space showcases modern fixtures and finishes which includes, central air conditioning, neat carpet flooring and windows with blinds that allow for ample natural light to filter in. Southdowns Ridge Office Park has twenty-four hour security, along with an on-site guard house providing access control at the entrance and exit points. Southdowns Ridge Office Park also offers 2 open parking bays and 3 basement parking bays that are available at an additional cost.