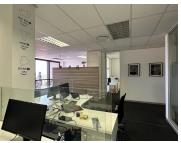

NO LOADSHEDDING - BACKUP GENERATIOR!!

Southdowns Ridge Office Park is a well established corporate office park situated in the thriving Centurion area. This neat office space is situated within the multi-tenanted Southdowns Ridge Office Park based on John Vorster Drive in Irene, Centurion. This 179 square meter office space comprises out of a reception area, 1 closed office, an open-plan office area, a balcony area, a dedicated kitchen area, and access to ablutions. The office space showcases modern fixtures and finishes which includes, central air conditioning, neat carpet flooring and windows with blinds that allow for ample natural light to filter in.