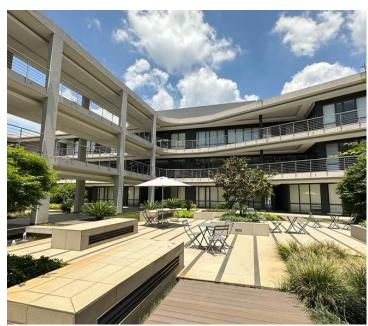

## 28,010 pm

SOUTHDOWNS RIDGE OFFICE PARK | JOHN VORSTER DRIVE | IRENE | CENTURION

179 m<sup>2</sup>

SOUTHDOWNS RIDGE OFFICE PARK | 179 SQUARE METER NEAT OFFICE SPACE TO LET | JOHN VORSTER DRIVE | IRENE | CENTURION

NO LOADSHEDDING - BACKUP GENERATIOR!!

Southdowns Ridge Office Park is a well established corporate office park situated in the thriving Centurion area. This neat office space is situated within the multi-tenanted Southdowns Ridge Office Park based on John Vorster Drive in Irene, Centurion. This 179 square meter office space comprises out of a reception area, 1 closed office, an open-plan office area, a balcony area, a dedicated kitchen area, and access to ablutions. The office space showcases modern fixtures and finishes which includes, central air conditioning, neat carpet flooring and windows with blinds that allow for ample natural light to filter in.

Southdowns Ridge Office Park has twenty-four hour security, along with an on-site guard house providing access control at the entrance and exit points. Southdowns Ridge Office Park also offers 5 open parking bays and 5 basement parking bays that are available at an additional cost. Southdowns Ridge Office Park has equipped their office buildings with ready-to-go...