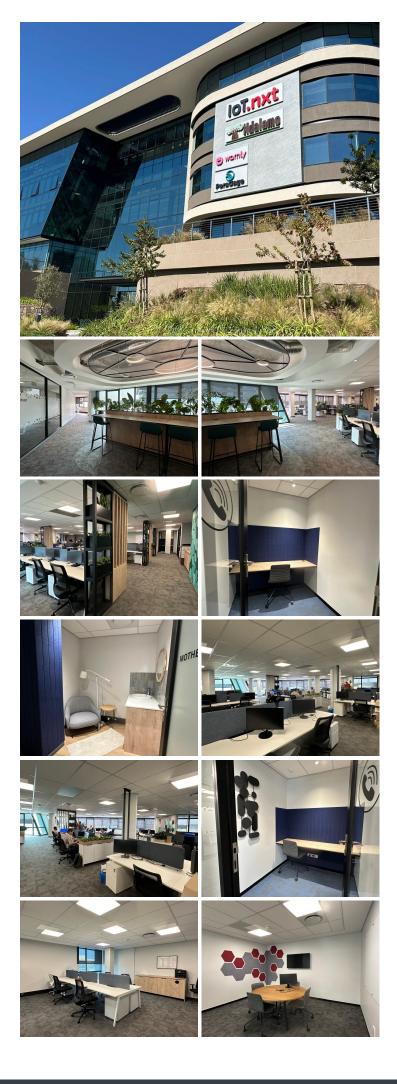

## 572 m<sup>2</sup>

**IRENE LINK PRECINCT | 572 SQUARE METER OFFICE SPACE** TO LET | IMPALA AVENUE | IRENE | DORINGKLOOF

NEW DEVELOPMENT WITHIN IRENE LINK PRECINCT BACK UP WATER AND POWER

Irene is a prominent commercial business hub located within the thriving Centurion area. This P-Grade office space is situated within Irene Link Office Park based on Impala Avenue within Irene, Centurion. Irene Link Office Park has state of-the-art security as well as access controlled entrance and exit points. Irene Link Office Park has been equipped with a 48-hour emergency water supply as well as back-up generators in case of power outages. Irene Link Office Park is situated within the Irene Precinct area. The upmarket Irene Precinct area offers a plethora of amenities such as a gymnasium, auditorium, a hotel, retail outlets, restaurants and much more. Irene Precinct showcases manicured garden areas, lending to the serene corporate environment of Irene Precinct.

This modern corporate office space offers an expansive office area complete with reception, a private office and open-plan office place kitchens, and access to male/ female ablutions. The offices will...