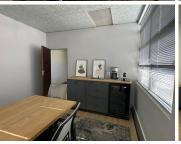

This modern corporate office space will offer an expansive office area complete with a reception area, 1 private offices, a boardroom area, an open-plan office area, a dedicated kitchen area, and access to male/ female ablutions. The offices will feature air conditioning, carpet flooring and windows with blinds that will allow for ample natural light while also providing an open look and feel. Queens Office Park will showcase modern fixtures and finishes. Tenants of this unit will have access to 3 open parking bays, and 3 covered parking bays, which will be available at an additional cost.