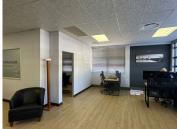

This modern corporate office space will offer an expansive office area complete with a reception area, 1 private offices, a boardroom area, an open-plan office area, a dedicated kitchen area, and access to male/ female ablutions. The offices will feature air conditioning, carpet flooring and windows with blinds that will allow for ample natural light while also providing an open look and feel. Queens Office Park will showcase modern fixtures and finishes. Tenants of this unit will have access to 3 open parking bays, and 3 covered parking bays, which will be available at an additional cost.