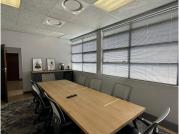

This modern corporate office space will offer an expansive office area complete with a reception area, 1 private offices, a boardroom area, an open-plan office area, a dedicated kitchen area, and access to male/ female ablutions. The offices will feature air conditioning, carpet flooring and windows with blinds that will allow for ample natural light while also providing an open look and feel. Queens Office Park will showcase modern fixtures and finishes. Tenants of this unit will have access to 3 open parking bays, and 3 covered parking bays, which will be available at an additional cost.