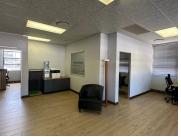

This modern corporate office space will offer an expansive office area complete with a reception area, 1 private offices, a boardroom area, an open-plan office area, a dedicated kitchen area, and access to male/ female ablutions. The offices will feature air conditioning, carpet flooring and windows with blinds that will allow for ample natural light while also providing an open look and feel. Queens Office Park will showcase modern fixtures and finishes. Tenants of this unit will have access to 3 open parking bays, and 3 covered parking bays, which will be available at an additional cost.