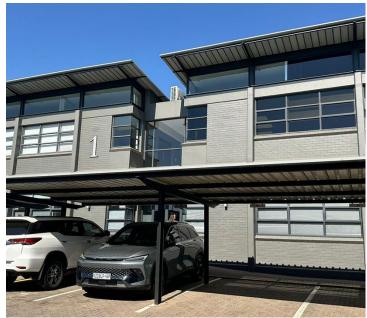

## 19,000 pm

QUEENS OFFICE PARK | IMPALA AVENUE | IRENE

116 m<sup>2</sup>

QUEENS OFFICE PARK| 116 SQUARE METER OFFICE SPACE| TO LET| ALEXANDRA ROAD| IRENE

Irene is a prominent commercial business hub located within the thriving Centurion area. This A-Grade office space is situated within Queens Office Park based on Impala Avenue within Irene, Centurion. Queens Office Park has twenty-four hour security as well as access controlled entrance and exit points. Queens Office Park has been equipped with a backup generator in case of power outages.

This modern corporate office space will offer an expansive office area complete with a reception area, 1 private offices, a boardroom area, an open-plan office area, a dedicated kitchen area, and access to male/ female ablutions. The offices will feature air conditioning, carpet flooring and windows with blinds that will allow for ample natural light while also providing an open look and feel. Queens Office Park will showcase modern fixtures and finishes. Tenants of this unit will have access to 3 open parking bays, and 3 covered parking bays, which will be available at an additional cost.

Queens Office Park has excellent visibility from the N1 highway, offering a...

Gross Monthly Rental R19,000 Ex Vat Lease Period Negotiable Available From R19,000 Ex Vat Negotiable

| Floor Size m <sup>2</sup> | 116        | Security         | Yes |
|---------------------------|------------|------------------|-----|
| Parking Bays              | 3.0        | Air Conditioning | Yes |
| Title                     | -          | Generator        | -   |
| Zoning                    | Commercial | Fibre            | -   |