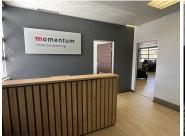

## 19,000 pm

QUEENS OFFICE PARK | IMPALA AVENUE | IRENE

116 m<sup>2</sup>

QUEENS OFFICE PARK| 116 SQUARE METER OFFICE SPACE| TO LET| ALEXANDRA ROAD| IRENE

Irene is a prominent commercial business hub located within the thriving Centurion area. This A-Grade office space is situated within Queens Office Park based on Impala Avenue within Irene, Centurion. Queens Office Park has twenty-four hour security as well as access controlled entrance and exit points. Queens Office Park has been equipped with a backup generator in case of power outages.

This modern corporate office space will offer an expansive office area complete with a reception area, 1 private offices, a boardroom area, an open-plan office area, a dedicated kitchen area, and access to male/ female ablutions. The offices will feature air conditioning, carpet flooring and windows with blinds that will allow for ample natural light while also providing an open look and feel. Queens Office Park will showcase modern fixtures and finishes. Tenants of this unit will have access to 3 open parking bays, and 3 covered parking bays, which will be available at an additional cost.