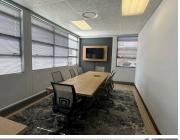

This modern corporate office space will offer an expansive office area complete with a reception area, 1 private offices, a boardroom area, an open-plan office area, a dedicated kitchen area, and access to male/ female ablutions. The offices will feature air conditioning, carpet flooring and windows with blinds that will allow for ample natural light while also providing an open look and feel. Queens Office Park will showcase modern fixtures and finishes. Tenants of this unit will have access to 3 open parking bays, and 3 covered parking bays, which will be available at an additional cost.