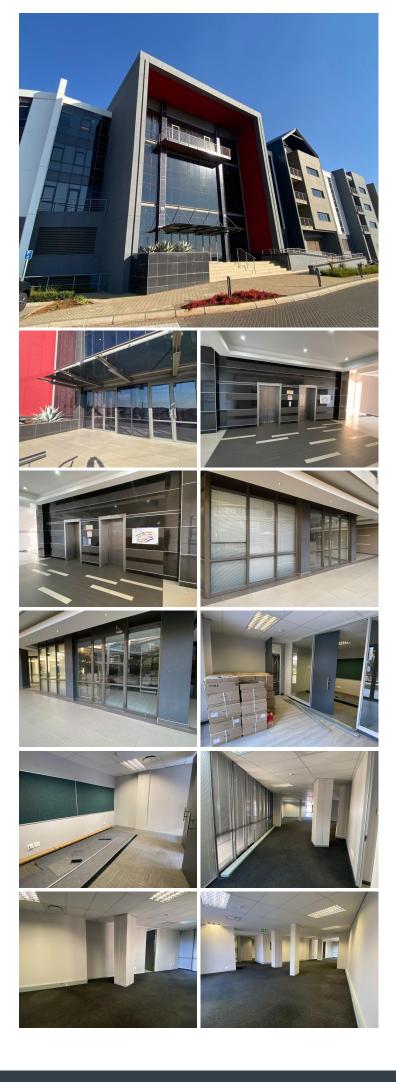

## 😭 250 m²

SOUTHDOWNS RIDGE OFFICE PARK | 250 SQUARE METER OFFICE SPACE TO LET | JOHN VORSTER DRIVE | IRENE | CENTURION

LOADSHEDDING FRIENDLY - BACK-UP GENERATOR!!

Southdowns Ridge Office Park is a well established corporate office park situated in the thriving Centurion area. This neat office space is situated within the multi-tenanted Southdowns Ridge Office Park based on John Vorster Drive in Irene, Centurion. This 250 square meter office space comprises out of a reception area, 1 closed office, an open-plan office area, a boardroom, a dedicated kitchen area, and access to ablutions. The office space showcases modern fixtures and finishes which includes, central air conditioning, neat carpet flooring and windows with blinds that allow for ample natural light to filter in. Southdowns Ridge Office Park has equipped their office buildings with ready-to-go fibre connections, an elevator making the office building wheelchair friendly as well as a back-up generator in case of power outages.

Southdowns Ridge Office Park has twenty-four hour security, along with an on-site guard house providing access control at the entrance and exit points....

Gross Monthly Rental Lease Period Available From R44,667 Ex Vat Negotiable Immediately

| Floor Size m <sup>2</sup> | 250        | Security         | Yes |
|---------------------------|------------|------------------|-----|
| Parking Bays              | 3.0        | Air Conditioning | Yes |
| Title                     | -          | Generator        | -   |
| Zoning                    | Commercial | Fibre            | -   |
|                           |            |                  |     |