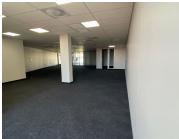

Southdowns Ridge Office Park is a well established corporate office park situated in the thriving Centurion area. This neat office space is situated within the multi-tenanted Southdowns Ridge Office Park based on John Vorster Drive in Irene, Centurion. This 260 square meter office space comprises out of a reception area, 1 private office, an open-plan office area, a balcony area, a dedicated kitchen area, and access to ablutions. The office space showcases modern fixtures and finishes which includes, central air conditioning, neat carpet flooring and windows with blinds that allow for ample natural light to filter in.