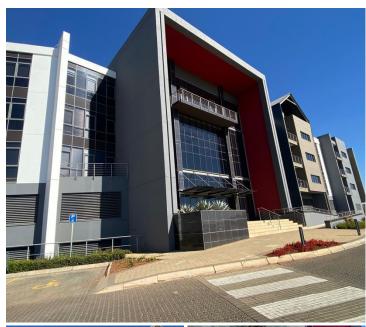

## 44,650 pm

SOUTHDOWNS RIDGE OFFICE| JOHN VORSTER DRIVE| IRENE

260 m<sup>2</sup>

SOUTHDOWNS RIDGE OFFICE PARK | 260 SQUARE METER NEAT OFFICE SPACE TO LET | JOHN VORSTER DRIVE | IRENE | CENTURION

NO LOADSHEDDING — BACKUP GENERATIOR!!

Southdowns Ridge Office Park is a well established corporate office park situated in the thriving Centurion area. This neat office space is situated within the multi-tenanted Southdowns Ridge Office Park based on John Vorster Drive in Irene, Centurion. This 260 square meter office space comprises out of a reception area, 1 private office, an open-plan office area, a balcony area, a dedicated kitchen area, and access to ablutions. The office space showcases modern fixtures and finishes which includes, central air conditioning, neat carpet flooring and windows with blinds that allow for ample natural light to filter in.