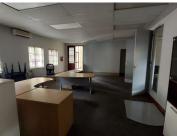

## 19,260 pm

JEAN PARK CHAMBERS | JEAN AVENUE | LYTTELTON MANOR | CENTURION

130 m<sup>2</sup>

JEAN PARK CHAMBERS | 130 SQUARE METER OFFICE SUITE TO LET | JEAN AVENUE | LYTTELTON MANOR | CENTURION

Jean Park Chambers is situated at 252 Jean Avenue, located in the thriving suburb of Lyttelton Manor, in Centurion. This office space comprises out of a 130 square metre space where the layout is sectioned into 2 closed offices, an open-plan office, a kitchen and 2 sets of ablutions. The working space is fitted with neat carpet flooring and windows that allow for ample natural light. The unit features air-conditioning to contribute to enhancing the air quality in the workplace and fibre connectivity for fast and reliable internet access. Tenants of this unit will have access to a communal entertainment area ideal for a lunch break away area.