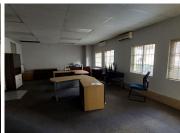

## 19,260 pm

JEAN PARK CHAMBERS | JEAN AVENUE | LYTTELTON MANOR | CENTURION

130 m<sup>2</sup>

JEAN PARK CHAMBERS | 130 SQUARE METER OFFICE SUITE TO LET | JEAN AVENUE | LYTTELTON MANOR | CENTURION

Jean Park Chambers is situated at 252 Jean Avenue, located in the thriving suburb of Lyttelton Manor, in Centurion. This office space comprises out of a 130 square metre space where the layout is sectioned into 2 closed offices, an open-plan office, a kitchen and 2 sets of ablutions. The working space is fitted with neat carpet flooring and windows that allow for ample natural light. The unit features air-conditioning to contribute to enhancing the air quality in the workplace and fibre connectivity for fast and reliable internet access. Tenants of this unit will have access to a communal entertainment area ideal for a lunch break away area.