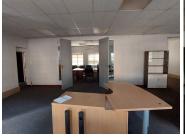

## 19,260 pm

JEAN PARK CHAMBERS | JEAN AVENUE | LYTTELTON MANOR | CENTURION

130 m<sup>2</sup>

JEAN PARK CHAMBERS | 130 SQUARE METER OFFICE SUITE TO LET | JEAN AVENUE | LYTTELTON MANOR | CENTURION

Jean Park Chambers is situated at 252 Jean Avenue, located in the thriving suburb of Lyttelton Manor, in Centurion. This office space comprises out of a 130 square metre space where the layout is sectioned into 2 closed offices, an open-plan office, a kitchen and 2 sets of ablutions. The working space is fitted with neat carpet flooring and windows that allow for ample natural light. The unit features air-conditioning to contribute to enhancing the air quality in the workplace and fibre connectivity for fast and reliable internet access. Tenants of this unit will have access to a communal entertainment area ideal for a lunch break away area.