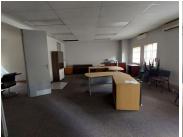

## 19,260 pm

JEAN PARK CHAMBERS | JEAN AVENUE | LYTTELTON MANOR | CENTURION

130 m<sup>2</sup>

JEAN PARK CHAMBERS | 130 SQUARE METER OFFICE SUITE TO LET | JEAN AVENUE | LYTTELTON MANOR | CENTURION

Jean Park Chambers is situated at 252 Jean Avenue, located in the thriving suburb of Lyttelton Manor, in Centurion. This office space comprises out of a 130 square metre space where the layout is sectioned into 2 closed offices, an open-plan office, a kitchen and 2 sets of ablutions. The working space is fitted with neat carpet flooring and windows that allow for ample natural light. The unit features air-conditioning to contribute to enhancing the air quality in the workplace and fibre connectivity for fast and reliable internet access. Tenants of this unit will have access to a communal entertainment area ideal for a lunch break away area.