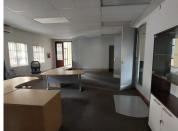

## 19,260 pm

JEAN PARK CHAMBERS | JEAN AVENUE | LYTTELTON MANOR | CENTURION

130 m<sup>2</sup>

JEAN PARK CHAMBERS | 130 SQUARE METER OFFICE SUITE TO LET | JEAN AVENUE | LYTTELTON MANOR | CENTURION

Jean Park Chambers is situated at 252 Jean Avenue, located in the thriving suburb of Lyttelton Manor, in Centurion. This office space comprises out of a 130 square metre space where the layout is sectioned into 2 closed offices, an open-plan office, a kitchen and 2 sets of ablutions. The working space is fitted with neat carpet flooring and windows that allow for ample natural light. The unit features air-conditioning to contribute to enhancing the air quality in the workplace and fibre connectivity for fast and reliable internet access. Tenants of this unit will have access to a communal entertainment area ideal for a lunch break away area.