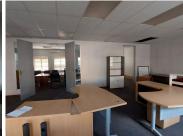

## 19,260 pm

JEAN PARK CHAMBERS | JEAN AVENUE | LYTTELTON MANOR | CENTURION

130 m<sup>2</sup>

JEAN PARK CHAMBERS | 130 SQUARE METER OFFICE SUITE TO LET | JEAN AVENUE | LYTTELTON MANOR | CENTURION

Jean Park Chambers is situated at 252 Jean Avenue, located in the thriving suburb of Lyttelton Manor, in Centurion. This office space comprises out of a 130 square metre space where the layout is sectioned into 2 closed offices, an open-plan office, a kitchen and 2 sets of ablutions. The working space is fitted with neat carpet flooring and windows that allow for ample natural light. The unit features air-conditioning to contribute to enhancing the air quality in the workplace and fibre connectivity for fast and reliable internet access. Tenants of this unit will have access to a communal entertainment area ideal for a lunch break away area.