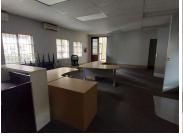

## 19,260 pm

JEAN PARK CHAMBERS | JEAN AVENUE | LYTTELTON MANOR | CENTURION

130 m<sup>2</sup>

JEAN PARK CHAMBERS | 130 SQUARE METER OFFICE SUITE TO LET | JEAN AVENUE | LYTTELTON MANOR | CENTURION

Jean Park Chambers is situated at 252 Jean Avenue, located in the thriving suburb of Lyttelton Manor, in Centurion. This office space comprises out of a 130 square metre space where the layout is sectioned into 2 closed offices, an open-plan office, a kitchen and 2 sets of ablutions. The working space is fitted with neat carpet flooring and windows that allow for ample natural light. The unit features air-conditioning to contribute to enhancing the air quality in the workplace and fibre connectivity for fast and reliable internet access. Tenants of this unit will have access to a communal entertainment area ideal for a lunch break away area.