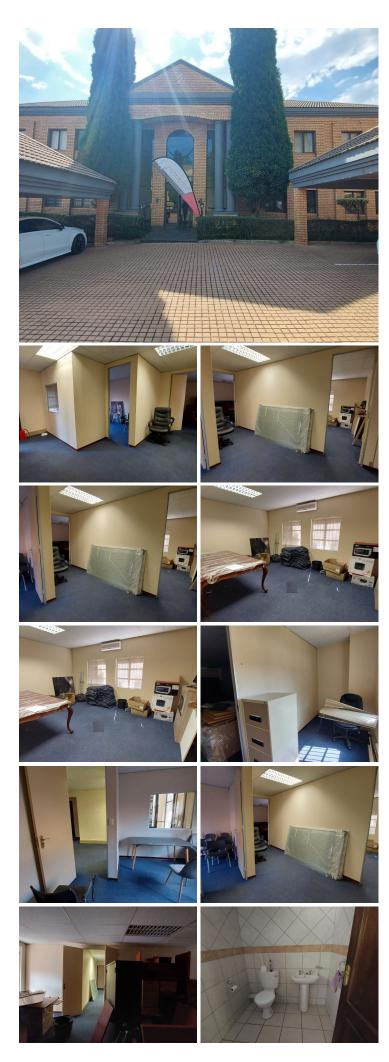

## 130 m<sup>2</sup>

JEAN PARK CHAMBERS | 130 SQUARE METER OFFICE SUITE TO LET ON JEAN AVENUE | LYTTELTON MANOR | CENTURION

Jean Park Chambers is situated at 252 Jean Avenue, located in the thriving suburb of Lyttelton Manor, in Centurion. This office space comprises out of a 130 square metre space where the layout is sectioned into 3 closed offices, a storage/server room, a kitchen and 2 sets of ablutions. The working space is fitted with neat carpet flooring and windows that allow for ample natural light. The unit features air-conditioning to contribute to enhancing the air quality in the workplace and fibre connectivity for fast and reliable internet access. Tenants of this unit will have access to a communal entertainment area ideal for a lunch break away area.

Jean Park Chambers offers 24-hour security along with accesscontrolled entrance and exit points. The park offers ample parking for tenants. Jean Park Chambers offers great main road exposure creating the absolute best signage opportunity for your business as well as beautiful, well-maintained gardens surrounding the premises.