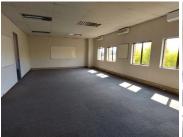

## 19,260 pm

JEAN PARK CHAMBERS | JEAN AVENUE | LYTTELTON MANOR | CENTURION

130 m<sup>2</sup>

JEAN PARK CHAMBERS | 130 SQUARE METER OFFICE SPACE TO LET | JEAN AVENUE | LYTTELTON MANOR | CENTURION

Jean Park Chambers is situated at 252 Jean Avenue, located in the thriving suburb of Lyttelton Manor, in Centurion. This office space comprises out of a 130 square metre space where the layout is sectioned into 3 closed offices, an open plan working space, a kitchen and 2 sets of ablutions. The working space is fitted with neat carpet flooring and windows that allow for ample natural light. The unit features air-conditioning to contribute to enhancing the air quality in the workplace and fibre connectivity for fast and reliable internet access. Tenants of this unit will have access to a communal entertainment area ideal for a lunch break away area.