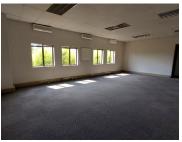

## 19,260 pm

JEAN PARK CHAMBERS | JEAN AVENUE | LYTTELTON MANOR | CENTURION

130 m<sup>2</sup>

JEAN PARK CHAMBERS | 130 SQUARE METER OFFICE SPACE TO LET | JEAN AVENUE | LYTTELTON MANOR | CENTURION

Jean Park Chambers is situated at 252 Jean Avenue, located in the thriving suburb of Lyttelton Manor, in Centurion. This office space comprises out of a 130 square metre space where the layout is sectioned into 3 closed offices, an open plan working space, a kitchen and 2 sets of ablutions. The working space is fitted with neat carpet flooring and windows that allow for ample natural light. The unit features air-conditioning to contribute to enhancing the air quality in the workplace and fibre connectivity for fast and reliable internet access. Tenants of this unit will have access to a communal entertainment area ideal for a lunch break away area.