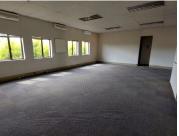

## 19,260 pm

JEAN PARK CHAMBERS | JEAN AVENUE | LYTTELTON MANOR | CENTURION

130 m<sup>2</sup>

JEAN PARK CHAMBERS | 130 SQUARE METER OFFICE SPACE TO LET | JEAN AVENUE | LYTTELTON MANOR | CENTURION

Jean Park Chambers is situated at 252 Jean Avenue, located in the thriving suburb of Lyttelton Manor, in Centurion. This office space comprises out of a 130 square metre space where the layout is sectioned into 3 closed offices, an open plan working space, a kitchen and 2 sets of ablutions. The working space is fitted with neat carpet flooring and windows that allow for ample natural light. The unit features air-conditioning to contribute to enhancing the air quality in the workplace and fibre connectivity for fast and reliable internet access. Tenants of this unit will have access to a communal entertainment area ideal for a lunch break away area.