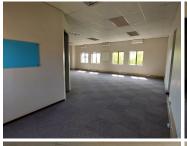

## 19,260 pm

JEAN PARK CHAMBERS | JEAN AVENUE | LYTTELTON MANOR | CENTURION

130 m<sup>2</sup>

JEAN PARK CHAMBERS | 130 SQUARE METER OFFICE SPACE TO LET | JEAN AVENUE | LYTTELTON MANOR | CENTURION

Jean Park Chambers is situated at 252 Jean Avenue, located in the thriving suburb of Lyttelton Manor, in Centurion. This office space comprises out of a 130 square metre space where the layout is sectioned into 3 closed offices, an open plan working space, a kitchen and 2 sets of ablutions. The working space is fitted with neat carpet flooring and windows that allow for ample natural light. The unit features air-conditioning to contribute to enhancing the air quality in the workplace and fibre connectivity for fast and reliable internet access. Tenants of this unit will have access to a communal entertainment area ideal for a lunch break away area.