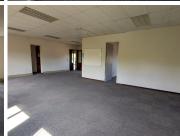

## 19,260 pm

JEAN PARK CHAMBERS | JEAN AVENUE | LYTTELTON MANOR | CENTURION

130 m<sup>2</sup>

JEAN PARK CHAMBERS | 130 SQUARE METER OFFICE SPACE TO LET | JEAN AVENUE | LYTTELTON MANOR | CENTURION

Jean Park Chambers is situated at 252 Jean Avenue, located in the thriving suburb of Lyttelton Manor, in Centurion. This office space comprises out of a 130 square metre space where the layout is sectioned into 3 closed offices, an open plan working space, a kitchen and 2 sets of ablutions. The working space is fitted with neat carpet flooring and windows that allow for ample natural light. The unit features air-conditioning to contribute to enhancing the air quality in the workplace and fibre connectivity for fast and reliable internet access. Tenants of this unit will have access to a communal entertainment area ideal for a lunch break away area.