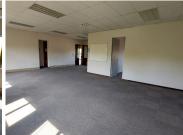

## 19,260 pm

JEAN PARK CHAMBERS | JEAN AVENUE | LYTTELTON MANOR | CENTURION

130 m<sup>2</sup>

JEAN PARK CHAMBERS | 130 SQUARE METER OFFICE SPACE TO LET | JEAN AVENUE | LYTTELTON MANOR | CENTURION

Jean Park Chambers is situated at 252 Jean Avenue, located in the thriving suburb of Lyttelton Manor, in Centurion. This office space comprises out of a 130 square metre space where the layout is sectioned into 3 closed offices, an open plan working space, a kitchen and 2 sets of ablutions. The working space is fitted with neat carpet flooring and windows that allow for ample natural light. The unit features air-conditioning to contribute to enhancing the air quality in the workplace and fibre connectivity for fast and reliable internet access. Tenants of this unit will have access to a communal entertainment area ideal for a lunch break away area.