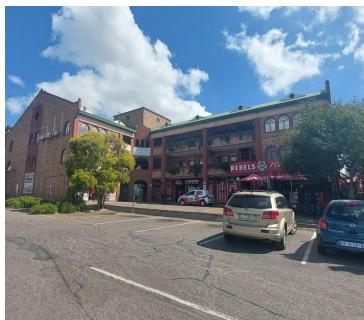

## 14,170 pm

SELBORNE CENTRE | CANTONMENTS ROAD | LYTTELTON MANOR | CENTURION

130 m<sup>2</sup>

SELBORNE CENTRE | 130 SQUARE METER OFFICE SPACE TO LET | CANTONMENTS ROAD | LYTTELTON MANOR | CENTURION

Selborne Shopping Centre is situated on 144 Cantonment Road, located in the booming area of Lyttelton Manor, Centurion. The 130 working space comprises out of a reception area, a boardroom, a storage room, 3 closed offices, an open-plan office, a kitchenette and ablutions. It features fibre connectivity for fast and reliable internet access. The working space is fitted with carpeted and tiled flooring and windows with blinds, allowing natural light to brighten up the office.

Lyttelton Manor is centrally situated between the N1, N14 and R21 highways which, together with the Botha Avenue and Solomon Mahlangu Drive arterials, offer easy access to most of Gauteng, including Johannesburg, Pretoria, Krugersdorp, Lanseria Airport, Kempton Park and OR Tambo International. Lyttelton also has its own Metrorail station, connecting Pretoria, Johannesburg and the East Rand. Lyttelton has a handful of convenience centres, most notably the Lyttelton Centre on the corner of Botha Avenue and Cantonments Road, in the former hub and CBD of...