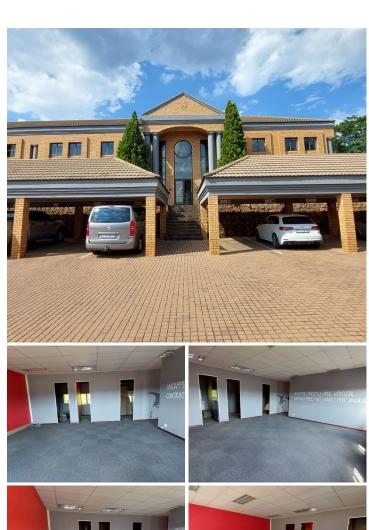

## 18,595 pm

JEAN PARK CHAMBERS | JEAN AVENUE | LYTTELTON MANOR | CENTURION

125 m<sup>2</sup>

JEAN PARK CHAMBERS | 125 SQUARE METER NEAT OFFICE SPACE TO LET | JEAN AVENUE | LYTTELTON MANOR | CENTURION

Jean Park Chambers is situated at 252 Jean Avenue, located in the thriving suburb of Lyttelton Manor, in Centurion. This office space comprises out of a 125 square metre space where the layout is sectioned into a small reception area, an open-plan office, 3 closed offices, a kitchen and 2 sets of ablutions. The working space is fitted with neat carpet flooring and windows that allow for ample natural light. The unit features air-conditioning to contribute to enhancing the air quality in the workplace and fibre connectivity for fast and reliable internet access. Tenants of this unit will have access to a communal entertainment area ideal for a lunch break away area.