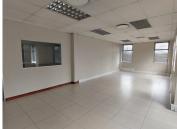

## BACK UP POWER SUPPLY AVAILABLE

Lyttelton Manor is a bustling commercial business hub based within the Centurion area. This property is situated on 322 Clifton Avenue, within Clifton Court, in the high foot traffic of Lyttelton Manor in Centurion. The unit comprises out of 2 open plan working station, 7 closed offices,1 boardroom, 1 dedicated kitchen and ablutions. The working space features air-conditioning to contribute to enhancing the air quality in the workplace and fibre connectivity for fast and reliable internet access. The working space is fitted with carpeted and tiled flooring and windows with blinds allowing natural light to brighten up the office and back power supply to help keep productivity flowing during load shedding.