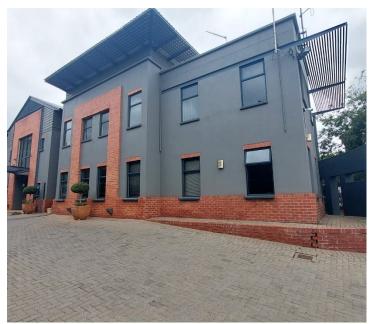

## 48,000 pm

CLIFTON COURT | CLIFTON AVENUE | LYTTELTON MANOR | CENTURION

**6** 473 m<sup>2</sup>

CLIFTON COURT | 473 SQUARE METER OFFICE TO LEASE ON CLIFTON AVENUE | LYTTELTON MANOR | CENTURION

## BACK UP POWER SUPPLY AVAILABLE

Lyttelton Manor is a bustling commercial business hub based within the Centurion area. This property is situated on 322 Clifton Avenue, within Clifton Court, in the high foot traffic of Lyttelton Manor in Centurion. The unit comprises out of 2 open plan working station, 7 closed offices,1 boardroom, 1 dedicated kitchen and ablutions. The working space features air-conditioning to contribute to enhancing the air quality in the workplace and fibre connectivity for fast and reliable internet access. The working space is fitted with carpeted and tiled flooring and windows with blinds allowing natural light to brighten up the office and back power supply to help keep productivity flowing during load shedding.