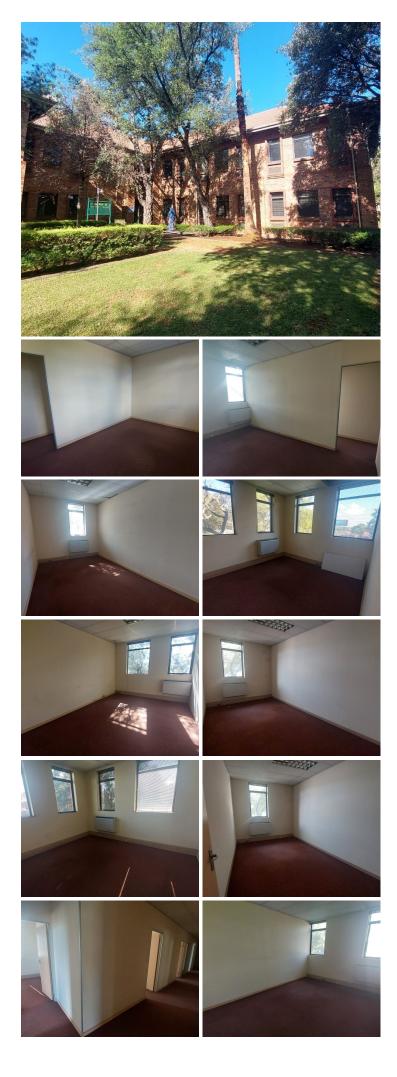

## 🔏 189 m²

WATERFORD COURT OFFICE PARK | 189 SQUARE METER OFFICE TO LET | GLOVER AVENUE | LYTTELTON MANOR | CENTURION

Waterford Court Office Park is situated at 243 Glover Avenue in Lyttelton Manor, Centurion. The first office space is a 189 square metre unit comprising out of a reception area, 11 closed offices, communal ablutions shared among tenants. It features airconditioning to contribute to enhancing the air quality in the workplace and fibre connectivity for fast and reliable internet access. The working space is fitted with carpeted flooring and windows with blinds allowing natural light to brighten up the office.