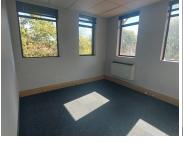

## BACK UP POWER SUPPLY AVAILABLE

Waterford Office Park is located at 234 Glover Avenue, in the thriving area of Lyttelton Manor. The unit is 189 square meters in size and it comprises out of a reception area, 9 closed offices, open-plan area, a kitchen and communal ablutions. The working space is fitted with carpeted flooring and windows with blinds, allowing natural light to brighten up the office. It features airconditioning to contribute to enhancing the air quality in the workplace, fibre connectivity for fast and reliable internet access and back power supply to help keep productivity flowing during load shedding.