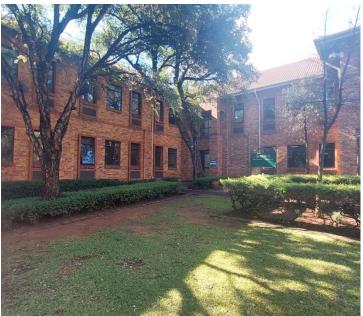

## 23,435 pm

WATERFORD COURT OFFICE PARK | GLOVER AVENUE | LYTTELTON MANOR | CENTURION

189 m<sup>2</sup>

WATERFORD COURT OFFICE PARK | 189 SQUARE METER OFFICE TO LET | GLOVER AVENUE | LYTTELTON MANOR | CENTURION

## BACK UP POWER SUPPLY AVAILABLE

Waterford Office Park is located at 234 Glover Avenue, in the thriving area of Lyttelton Manor. The unit is 189 square meters in size and it comprises out of a reception area, 9 closed offices, open-plan area, a kitchen and communal ablutions. The working space is fitted with carpeted flooring and windows with blinds, allowing natural light to brighten up the office. It features airconditioning to contribute to enhancing the air quality in the workplace, fibre connectivity for fast and reliable internet access and back power supply to help keep productivity flowing during load shedding.