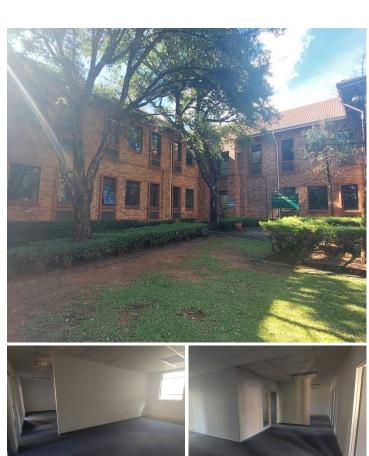

## 25,441 pm

WATERFORD COURT OFFICE PARK | GLOVER AVENUE | LYTTELTON MANOR | CENTURION

204 m<sup>2</sup>

WATERFORD COURT OFFICE PARK | 204 SQUARE METER OFFICE TO LET | GLOVER AVENUE | LYTTELTON MANOR | CENTURION

## BACK UP POWER SUPPLY AVAILABLE

The office to let is situated within Waterford Court Office Park, located at 234 Glover Avenue, in the thriving area of Lyttelton Manor. The unit is 204 square meters in size, and it comprises out of a reception area, 10 closed offices, open-plan area, a kitchen and communal ablutions. The working space is fitted with carpeted flooring and windows with blinds, allowing natural light to brighten up the office. It features air-conditioning to contribute to enhancing the air quality in the workplace, fibre connectivity for fast and reliable internet access and back power supply to help keep productivity flowing during load shedding.