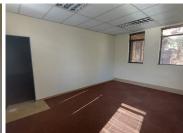

## 18,528 pm

145m<sup>2</sup> Office To Let in Lyttelton Manor

145 m<sup>2</sup>

WATERFORD COURT OFFICE PARK | 145 SQUARE METER OFFICE TO LET | GLOVER AVENUE | LYTTELTON MANOR | CENTURION

Waterford Court Office Park is situated at 243 Glover Avenue in Lyttelton Manor, Centurion. The first office space is a 145 square metre unit comprising out of 6 closed offices, 1 open-plan office and communal ablutions shared among tenants. It features airconditioning to contribute to enhancing the air quality in the workplace and fibre connectivity for fast and reliable internet access. The working space is fitted with carpeted flooring and windows with blinds allowing natural light to brighten up the office.