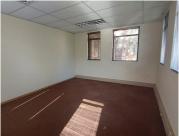

## 18,528 pm

145m<sup>2</sup> Office To Let in Lyttelton Manor

145 m<sup>2</sup>

WATERFORD COURT OFFICE PARK | 145 SQUARE METER OFFICE TO LET | GLOVER AVENUE | LYTTELTON MANOR | CENTURION

Waterford Court Office Park is situated at 243 Glover Avenue in Lyttelton Manor, Centurion. The first office space is a 145 square metre unit comprising out of 6 closed offices, 1 open-plan office and communal ablutions shared among tenants. It features airconditioning to contribute to enhancing the air quality in the workplace and fibre connectivity for fast and reliable internet access. The working space is fitted with carpeted flooring and windows with blinds allowing natural light to brighten up the office.