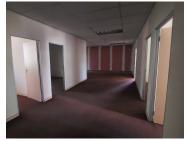

## 18,528 pm

145m<sup>2</sup> Office To Let in Lyttelton Manor

145 m<sup>2</sup>

WATERFORD COURT OFFICE PARK | 145 SQUARE METER OFFICE TO LET | GLOVER AVENUE | LYTTELTON MANOR | CENTURION

Waterford Court Office Park is situated at 243 Glover Avenue in Lyttelton Manor, Centurion. The first office space is a 145 square metre unit comprising out of 6 closed offices, 1 open-plan office and communal ablutions shared among tenants. It features airconditioning to contribute to enhancing the air quality in the workplace and fibre connectivity for fast and reliable internet access. The working space is fitted with carpeted flooring and windows with blinds allowing natural light to brighten up the office.