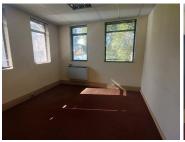

## 18,528 pm

145m<sup>2</sup> Office To Let in Lyttelton Manor

145 m<sup>2</sup>

WATERFORD COURT OFFICE PARK | 145 SQUARE METER OFFICE TO LET | GLOVER AVENUE | LYTTELTON MANOR | CENTURION

Waterford Court Office Park is situated at 243 Glover Avenue in Lyttelton Manor, Centurion. The first office space is a 145 square metre unit comprising out of 6 closed offices, 1 open-plan office and communal ablutions shared among tenants. It features airconditioning to contribute to enhancing the air quality in the workplace and fibre connectivity for fast and reliable internet access. The working space is fitted with carpeted flooring and windows with blinds allowing natural light to brighten up the office.