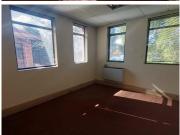

## 18,528 pm

145m<sup>2</sup> Office To Let in Lyttelton Manor

145 m<sup>2</sup>

WATERFORD COURT OFFICE PARK | 145 SQUARE METER OFFICE TO LET | GLOVER AVENUE | LYTTELTON MANOR | CENTURION

Waterford Court Office Park is situated at 243 Glover Avenue in Lyttelton Manor, Centurion. The first office space is a 145 square metre unit comprising out of 6 closed offices, 1 open-plan office and communal ablutions shared among tenants. It features airconditioning to contribute to enhancing the air quality in the workplace and fibre connectivity for fast and reliable internet access. The working space is fitted with carpeted flooring and windows with blinds allowing natural light to brighten up the office.