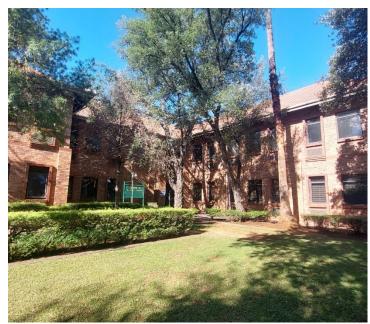

## 18,528 pm

145m<sup>2</sup> Office To Let in Lyttelton Manor

145 m<sup>2</sup>

WATERFORD COURT OFFICE PARK | 145 SQUARE METER OFFICE TO LET | GLOVER AVENUE | LYTTELTON MANOR | CENTURION

Waterford Court Office Park is situated at 243 Glover Avenue in Lyttelton Manor, Centurion. The first office space is a 145 square metre unit comprising out of 6 closed offices, 1 open-plan office and communal ablutions shared among tenants. It features airconditioning to contribute to enhancing the air quality in the workplace and fibre connectivity for fast and reliable internet access. The working space is fitted with carpeted flooring and windows with blinds allowing natural light to brighten up the office.

Waterford Court Office Park offers 24- hour security, access controlled entry and exit with access cards that are charged at a once off fee. The is 4 parking bays included in the rental. The property is perfectly positioned so that it has outstanding signage possibilities and exceptional main road exposure, which is a cost-effective approach to communicate your brand's personality and identity to the public.