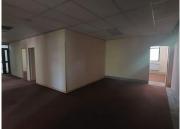

## 18,528 pm

145m<sup>2</sup> Office To Let in Lyttelton Manor

145 m<sup>2</sup>

WATERFORD COURT OFFICE PARK | 145 SQUARE METER OFFICE TO LET | GLOVER AVENUE | LYTTELTON MANOR | CENTURION

Waterford Court Office Park is situated at 243 Glover Avenue in Lyttelton Manor, Centurion. The first office space is a 145 square metre unit comprising out of 6 closed offices, 1 open-plan office and communal ablutions shared among tenants. It features airconditioning to contribute to enhancing the air quality in the workplace and fibre connectivity for fast and reliable internet access. The working space is fitted with carpeted flooring and windows with blinds allowing natural light to brighten up the office.