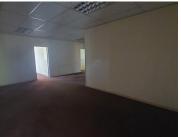

## 18,528 pm

145m<sup>2</sup> Office To Let in Lyttelton Manor

145 m<sup>2</sup>

WATERFORD COURT OFFICE PARK | 145 SQUARE METER OFFICE TO LET | GLOVER AVENUE | LYTTELTON MANOR | CENTURION

Waterford Court Office Park is situated at 243 Glover Avenue in Lyttelton Manor, Centurion. The first office space is a 145 square metre unit comprising out of 6 closed offices, 1 open-plan office and communal ablutions shared among tenants. It features airconditioning to contribute to enhancing the air quality in the workplace and fibre connectivity for fast and reliable internet access. The working space is fitted with carpeted flooring and windows with blinds allowing natural light to brighten up the office.