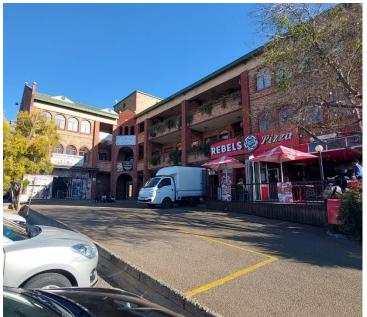

## 21,070 pm

SELBORNE CENTRE | CANTONMENTS ROAD | LYTTELTON MANOR | CENTURION

215 m<sup>2</sup>

SELBORNE CENTRE | 215 SQUARE METER OFFICE SPACE TO LET | CANTONMENTS ROAD | LYTTELTON MANOR | CENTURION

Selborne Shopping Centre is situated on 144 Cantonment Road, located in the booming area of Lyttelton Manor, Centurion. The 215 working space comprises out of a reception area, a boardroom, a storage room, 6 closed offices, an open-plan office, a kitchenette and ablutions. It features fibre connectivity for fast and reliable internet access. The working space is fitted with carpeted and tiled flooring and windows with blinds, allowing natural light to brighten up the office.

Lyttelton Manor is centrally situated between the N1, N14 and R21 highways which, together with the Botha Avenue and Solomon Mahlangu Drive arterials, offer easy access to most of Gauteng, including Johannesburg, Pretoria, Krugersdorp, Lanseria Airport, Kempton Park and OR Tambo International. Lyttelton also has its own Metrorail station, connecting Pretoria, Johannesburg and the East Rand. Lyttelton has a handful of convenience centres, most notably the Lyttelton Centre on the corner of Botha Avenue and Cantonments Road, in the former hub and CBD of...