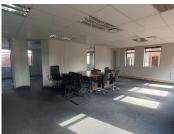

Waterford Court Office Park is situated at 243 Glover Avenue in Lyttelton Manor, Centurion. The first office space is a 140 square metre unit comprising out of a reception area, 3 closed offices, 1 open-plan office, and communal ablutions shared among tenants. It features air-conditioning to contribute to enhancing the air quality in the workplace and fibre connectivity for fast and reliable internet access. The working space is fitted with carpeted flooring and windows with blinds, allowing natural light to brighten up the office.