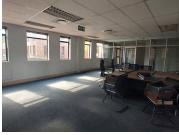

Waterford Court Office Park is situated at 243 Glover Avenue in Lyttelton Manor, Centurion. The first office space is a 140 square metre unit comprising out of a reception area, 3 closed offices, 1 open-plan office, and communal ablutions shared among tenants. It features air-conditioning to contribute to enhancing the air quality in the workplace and fibre connectivity for fast and reliable internet access. The working space is fitted with carpeted flooring and windows with blinds, allowing natural light to brighten up the office.

Waterford Court Office Park offers 24- hour security, access controlled entry and exit with access cards that are charged at a once off fee. There are 5 parking bays included in the rental. The property is perfectly positioned so that it has outstanding signage possibilities and exceptional main road exposure, which is a cost-effective approach to communicate your brand's personality and identity to the public.