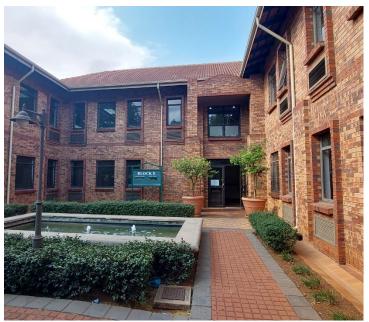

## 18,361 pm

WATERFORD COURT OFFICE PARK | GLOVER AVENUE | LYTTELTON MANOR | CENTURION

140 m<sup>2</sup>

WATERFORD COURT OFFICE PARK | 140 SQUARE METER OFFICE TO LET | GLOVER AVENUE | LYTTELTON MANOR | CENTURION

Waterford Court Office Park is situated at 243 Glover Avenue in Lyttelton Manor, Centurion. The first office space is a 140 square metre unit comprising out of a reception area, 3 closed offices, 1 open-plan office, and communal ablutions shared among tenants. It features air-conditioning to contribute to enhancing the air quality in the workplace and fibre connectivity for fast and reliable internet access. The working space is fitted with carpeted flooring and windows with blinds, allowing natural light to brighten up the office.

Waterford Court Office Park offers 24- hour security, access controlled entry and exit with access cards that are charged at a once off fee. There are 5 parking bays included in the rental. The property is perfectly positioned so that it has outstanding signage possibilities and exceptional main road exposure, which is a cost-effective approach to communicate your brand's personality and identity to the public.