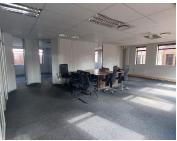

Waterford Court Office Park is situated at 243 Glover Avenue in Lyttelton Manor, Centurion. The first office space is a 140 square metre unit comprising out of a reception area, 3 closed offices, 1 open-plan office, and communal ablutions shared among tenants. It features air-conditioning to contribute to enhancing the air quality in the workplace and fibre connectivity for fast and reliable internet access. The working space is fitted with carpeted flooring and windows with blinds, allowing natural light to brighten up the office.

Waterford Court Office Park offers 24- hour security, access controlled entry and exit with access cards that are charged at a once off fee. There are 5 parking bays included in the rental. The property is perfectly positioned so that it has outstanding signage possibilities and exceptional main road exposure, which is a cost-effective approach to communicate your brand's personality and identity to the public.