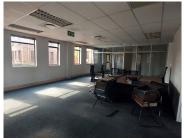

Waterford Court Office Park is situated at 243 Glover Avenue in Lyttelton Manor, Centurion. The first office space is a 140 square metre unit comprising out of a reception area, 3 closed offices, 1 open-plan office, and communal ablutions shared among tenants. It features air-conditioning to contribute to enhancing the air quality in the workplace and fibre connectivity for fast and reliable internet access. The working space is fitted with carpeted flooring and windows with blinds, allowing natural light to brighten up the office.

Waterford Court Office Park offers 24- hour security, access controlled entry and exit with access cards that are charged at a once off fee. There are 5 parking bays included in the rental. The property is perfectly positioned so that it has outstanding signage possibilities and exceptional main road exposure, which is a cost-effective approach to communicate your brand's personality and identity to the public.