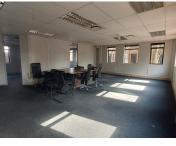

Waterford Court Office Park is situated at 243 Glover Avenue in Lyttelton Manor, Centurion. The first office space is a 140 square metre unit comprising out of a reception area, 3 closed offices, 1 open-plan office, and communal ablutions shared among tenants. It features air-conditioning to contribute to enhancing the air quality in the workplace and fibre connectivity for fast and reliable internet access. The working space is fitted with carpeted flooring and windows with blinds, allowing natural light to brighten up the office.