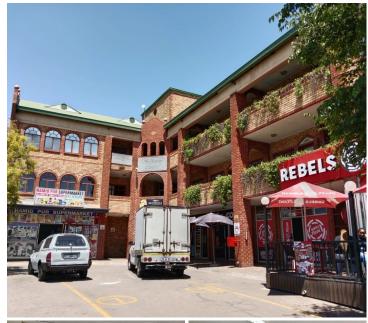

## 11,700 pm

SELBORNE SHOPPING CENTRE | CANTONMENT ROAD | LYTTELTON MANOR | CENTURION

130 m<sup>2</sup>

SELBORNE CENTRE | 130 SQUARE METER NEAT OFFICE SPACE TO LET | CANTONMENTS ROAD | LYTTELTON MANOR | CENTURION

Selborne Shopping Centre is situated on 144 Cantonment Road, located in the booming area of Lyttelton Manor, Centurion. The 130 working space comprises out of a reception area, a boardroom, 3 closed offices, a kitchen and ablutions. It features fibre connectivity for fast and reliable internet access. The working space is fitted with carpeted flooring and windows with blinds, allowing natural light to brighten up the office.