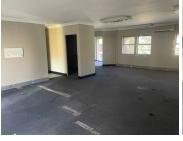

Crystal Park Office Park is situated at 249 Basden Avenue, in the well established area of Lyttelton Manor, Centurion. The office comprises out of an 134 square metre space where the layout has been sectioned into a reception area, 2 closed offices, an openplan office, a kitchen and communal ablutions. It features air-conditioning to contribute to enhancing the air quality in the workplace and fibre connectivity for fast and reliable internet access. The working space is fitted with tiled flooring and windows with blinds, allowing natural light to brighten up the office.