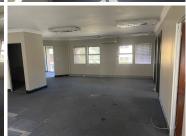

Crystal Park Office Park is situated at 249 Basden Avenue, in the well established area of Lyttelton Manor, Centurion. The office comprises out of an 134 square metre space where the layout has been sectioned into a reception area, 2 closed offices, an openplan office, a kitchen and communal ablutions. It features air-conditioning to contribute to enhancing the air quality in the workplace and fibre connectivity for fast and reliable internet access. The working space is fitted with tiled flooring and windows with blinds, allowing natural light to brighten up the office.