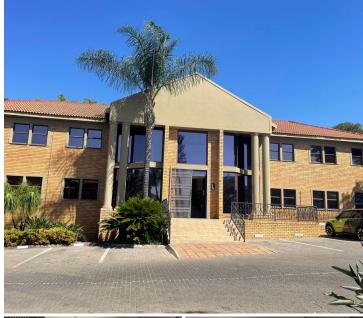

## 16,020 pm

CRYSTAL PARK OFFICE PARK | BASDEN AVENUE | LYTTELTON MANOR | CENTURION

134 m<sup>2</sup>

CRYSTAL PARK OFFICE PARK | 134 SQUARE METER OFFICE TO LET | BASDEN AVENUE | LYTTELTON MANOR | CENTURION

Crystal Park Office Park is situated at 249 Basden Avenue, in the well established area of Lyttelton Manor, Centurion. The office comprises out of an 134 square metre space where the layout has been sectioned into a reception area, 2 closed offices, an openplan office, a kitchen and communal ablutions. It features air-conditioning to contribute to enhancing the air quality in the workplace and fibre connectivity for fast and reliable internet access. The working space is fitted with tiled flooring and windows with blinds, allowing natural light to brighten up the office.