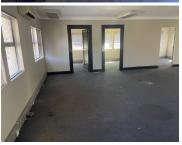

Crystal Park Office Park is situated at 249 Basden Avenue, in the well established area of Lyttelton Manor, Centurion. The office comprises out of an 134 square metre space where the layout has been sectioned into a reception area, 2 closed offices, an openplan office, a kitchen and communal ablutions. It features air-conditioning to contribute to enhancing the air quality in the workplace and fibre connectivity for fast and reliable internet access. The working space is fitted with tiled flooring and windows with blinds, allowing natural light to brighten up the office.