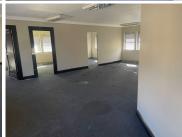

Crystal Park Office Park is situated at 249 Basden Avenue, in the well established area of Lyttelton Manor, Centurion. The office comprises out of an 134 square metre space where the layout has been sectioned into a reception area, 2 closed offices, an openplan office, a kitchen and communal ablutions. It features air-conditioning to contribute to enhancing the air quality in the workplace and fibre connectivity for fast and reliable internet access. The working space is fitted with tiled flooring and windows with blinds, allowing natural light to brighten up the office.