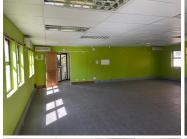

Crystal Park Office Park is situated at 249 Basden Avenue, in the well established area of Lyttelton Manor, Centurion. The office comprises out of an 154 square metre space where the layout has been sectioned into a reception area, an open-plan office, a kitchen and communal ablutions. It features air-conditioning to contribute to enhancing the air quality in the workplace and fibre connectivity for fast and reliable internet access. The working space is fitted with tiled flooring and windows with blinds, allowing natural light to brighten up the office.