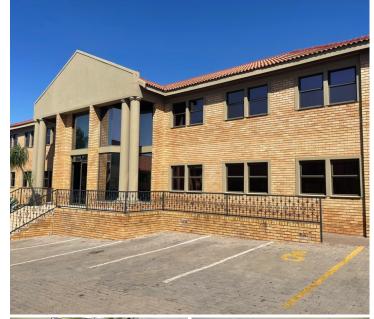

## 16,020 pm

CRYSTAL PARK OFFICE PARK | BASDEN AVENUE | LYTTELTON MANOR | CENTURION

154 m<sup>2</sup>

CRYSTAL PARK OFFICE PARK | 154 SQUARE METER OFFICE TO LET | BASDEN AVENUE | LYTTELTON MANOR | CENTURION

Crystal Park Office Park is situated at 249 Basden Avenue, in the well established area of Lyttelton Manor, Centurion. The office comprises out of an 154 square metre space where the layout has been sectioned into a reception area, an open-plan office, a kitchen and communal ablutions. It features air-conditioning to contribute to enhancing the air quality in the workplace and fibre connectivity for fast and reliable internet access. The working space is fitted with tiled flooring and windows with blinds, allowing natural light to brighten up the office.