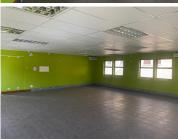

Crystal Park Office Park is situated at 249 Basden Avenue, in the well established area of Lyttelton Manor, Centurion. The office comprises out of an 154 square metre space where the layout has been sectioned into a reception area, an open-plan office, a kitchen and communal ablutions. It features air-conditioning to contribute to enhancing the air quality in the workplace and fibre connectivity for fast and reliable internet access. The working space is fitted with tiled flooring and windows with blinds, allowing natural light to brighten up the office.