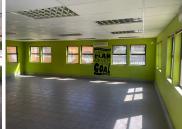

Crystal Park Office Park is situated at 249 Basden Avenue, in the well established area of Lyttelton Manor, Centurion. The office comprises out of an 154 square metre space where the layout has been sectioned into a reception area, an open-plan office, a kitchen and communal ablutions. It features air-conditioning to contribute to enhancing the air quality in the workplace and fibre connectivity for fast and reliable internet access. The working space is fitted with tiled flooring and windows with blinds, allowing natural light to brighten up the office.