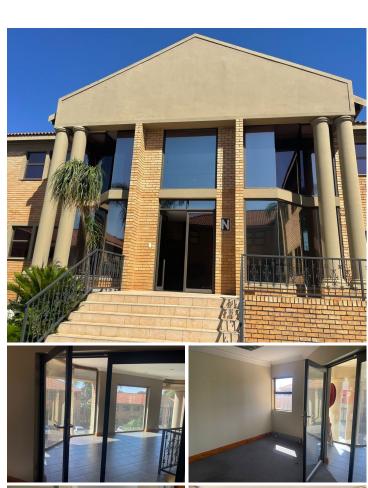

## 16,020 pm

CRYSTAL PARK OFFICE PARK | BASDEN AVENUE | LYTTELTON MANOR | CENTURION

134 m<sup>2</sup>

CRYSTAL PARK OFFICE PARK | 134 SQUARE METER OFFICE TO LET | BASDEN AVENUE | LYTTELTON MANOR | CENTURION

Crystal Park Office Park is situated at 249 Basden Avenue, in the well established area of Lyttelton Manor, Centurion. The office comprises out of an 134 square metre space where the layout has been sectioned into a reception area, an open-plan office, a kitchen and communal ablutions. It features air-conditioning to contribute to enhancing the air quality in the workplace and fibre connectivity for fast and reliable internet access. The working space is fitted with tiled flooring and windows with blinds, allowing natural light to brighten up the office.