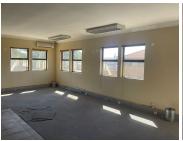

Crystal Park Office Park is situated at 249 Basden Avenue, in the well established area of Lyttelton Manor, Centurion. The office comprises out of an 134 square metre space where the layout has been sectioned into a reception area, an open-plan office, a kitchen and communal ablutions. It features air-conditioning to contribute to enhancing the air quality in the workplace and fibre connectivity for fast and reliable internet access. The working space is fitted with tiled flooring and windows with blinds, allowing natural light to brighten up the office.