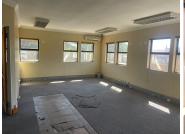

Crystal Park Office Park is situated at 249 Basden Avenue, in the well established area of Lyttelton Manor, Centurion. The office comprises out of an 134 square metre space where the layout has been sectioned into a reception area, an open-plan office, a kitchen and communal ablutions. It features air-conditioning to contribute to enhancing the air quality in the workplace and fibre connectivity for fast and reliable internet access. The working space is fitted with tiled flooring and windows with blinds, allowing natural light to brighten up the office.