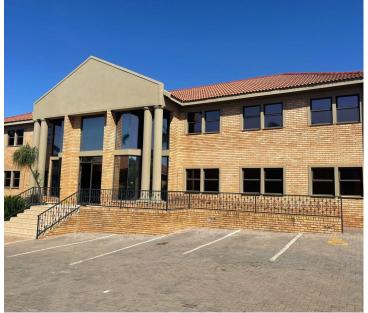

## 16,020 pm

CRYSTAL PARK OFFICE PARK | BASDEN AVENUE | LYTTELTON MANOR | CENTURION

134 m<sup>2</sup>

CRYSTAL PARK OFFICE PARK | 134 SQUARE METER OFFICE TO LET | BASDEN AVENUE | LYTTELTON MANOR | CENTURION

Crystal Park Office Park is situated at 249 Basden Avenue, in the well established area of Lyttelton Manor, Centurion. The office comprises out of an 134 square metre space where the layout has been sectioned into a reception area, an open-plan office, a closed office, a kitchen and communal ablutions. It features air-conditioning to contribute to enhancing the air quality in the workplace and fibre connectivity for fast and reliable internet access. The working space is fitted with tiled flooring and windows with blinds, allowing natural light to brighten up the office.

Employees have easy access to the N1 highway, Jean Avenue and John Vorster Drive providing great main road exposure creating the best signage opportunity for your company. Crystal Park Office Park offers 24-hour security with access-controlled entrance and exit points and available parking for tenants and clientele. There is an entertainment area allowing employees to host company functions.