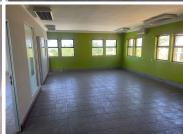

Crystal Park Office Park is situated at 249 Basden Avenue, in the well established area of Lyttelton Manor, Centurion. The office comprises out of an 134 square metre space where the layout has been sectioned into a reception area, an open-plan office, a closed office, a kitchen and communal ablutions. It features air-conditioning to contribute to enhancing the air quality in the workplace and fibre connectivity for fast and reliable internet access. The working space is fitted with tiled flooring and windows with blinds, allowing natural light to brighten up the office.