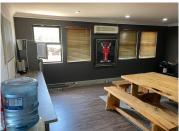

Crystal Park Office Park is situated at 249 Basden Avenue, in the well established area of Lyttelton Manor, Centurion. The office comprises out of an 33 square metre space closed office, a kitchen and communal ablutions. It features air-conditioning to contribute to enhancing the air quality in the workplace and fibre connectivity for fast and reliable internet access. The working space is fitted with tiled flooring and windows with blinds, allowing natural light to brighten up the office.

Employees have easy access to the N1 highway, Jean Avenue and John Vorster Drive providing great main road exposure creating the best signage opportunity for your company. Crystal Park Office Park offers 24-hour security with access-controlled entrance and exit points and available parking for tenants and clientele. There is an entertainment area allowing employees to host company functions.