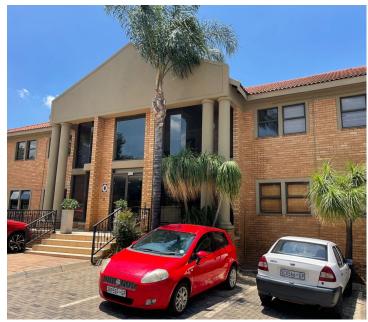

Crystal Park Office Park is situated at 249 Basden Avenue, in the well established area of Lyttelton Manor, Centurion. The office comprises out of an 33 square metre space closed office, a kitchen and communal ablutions. It features air-conditioning to contribute to enhancing the air quality in the workplace and fibre connectivity for fast and reliable internet access. The working space is fitted with tiled flooring and windows with blinds, allowing natural light to brighten up the office.

Employees have easy access to the N1 highway, Jean Avenue and John Vorster Drive providing great main road exposure creating the best signage opportunity for your company. Crystal Park Office Park offers 24-hour security with access-controlled entrance and exit points and available parking for tenants and clientele. There is an entertainment area allowing employees to host company functions.

Crystal Park Office Park is opposite Lyttelton Police Station and there are hotels and Bed and Breakfasts in the area. Crystal Park **GrossaMonthly Rental** R10,560 Ex Vat

Lease Period Negotiable
Available From Immediately