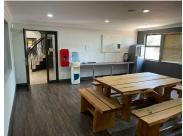

Crystal Park Office Park is situated at 249 Basden Avenue, in the well established area of Lyttelton Manor, Centurion. The office comprises out of a 270 square metre space closed office, a kitchen and communal ablutions. It features air-conditioning to contribute to enhancing the air quality in the workplace and fibre connectivity for fast and reliable internet access. The working space is fitted with tiled flooring and windows with blinds, allowing natural light to brighten up the office.

Employees have easy access to the N1 highway, Jean Avenue and John Vorster Drive providing great main road exposure creating the best signage opportunity for your company. Crystal Park Office Park offers 24-hour security with access-controlled entrance and exit points and available parking for tenants and clientele. There is an entertainment area allowing employees to host company functions.