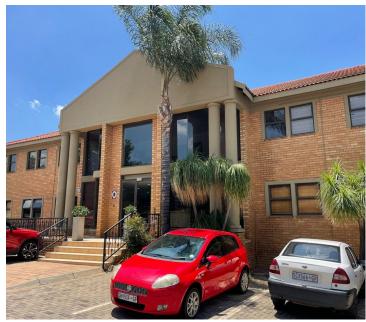

## 48,600 pm

CRYSTAL PARK OFFICE PARK | BASDEN AVENUE | LYTTELTON MANOR | CENTURION

270 m<sup>2</sup>

CRYSTAL PARK OFFICE PARK | 270 SQUARE METER OFFICE TO LET | BASDEN AVENUE | LYTTELTON MANOR | CENTURION

Crystal Park Office Park is situated at 249 Basden Avenue, in the well established area of Lyttelton Manor, Centurion. The office comprises out of a 270 square metre space closed office, a kitchen and communal ablutions. It features air-conditioning to contribute to enhancing the air quality in the workplace and fibre connectivity for fast and reliable internet access. The working space is fitted with tiled flooring and windows with blinds, allowing natural light to brighten up the office.

Employees have easy access to the N1 highway, Jean Avenue and John Vorster Drive providing great main road exposure creating the best signage opportunity for your company. Crystal Park Office Park offers 24-hour security with access-controlled entrance and exit points and available parking for tenants and clientele. There is an entertainment area allowing employees to host company functions.

Crystal Park Office Park is opposite Lyttelton Police Station and there are hotels and Bed and Breakfasts in the area. Crystal Park

GrossaMounthly Rental R48,600 Ex Vat

Lease Period Negotiable Available From Immediately