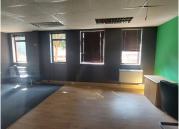

Waterford Court Office Park is situated at 234 Glover Avenue in Lyttelton Manor, Centurion. The first office space is a 116 square metre unit comprising out of 3 closed offices, 1 open-plan office, a kitchennett and communal ablutions shared among tenants. It features fibre connectivity for fast and reliable internet access. The working space is fitted with carpeted flooring and windows with blinds, allowing natural light to brighten up the office.