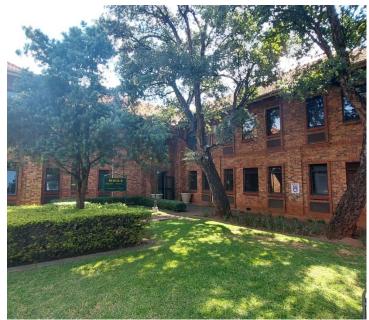

Waterford Court Office Park is situated at 234 Glover Avenue in Lyttelton Manor, Centurion. The first office space is a 116 square metre unit comprising out of 3 closed offices, 1 open-plan office, a kitchennett and communal ablutions shared among tenants. It features fibre connectivity for fast and reliable internet access. The working space is fitted with carpeted flooring and windows with blinds, allowing natural light to brighten up the office.

Waterford Court Office Park offers 24- hour security, access controlled entry and exit with access cards that are charged at a once off fee. There are 4 parking bays included in the rental. The property is perfectly positioned so that it has outstanding signage possibilities and exceptional main road exposure, which is a cost-effective approach to communicate your brand's personality and identity to the public.