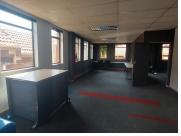

Waterford Court Office Park is situated at 234 Glover Avenue in Lyttelton Manor, Centurion. The first office space is a 116 square metre unit comprising out of 3 closed offices, 1 open-plan office, a kitchennett and communal ablutions shared among tenants. It features fibre connectivity for fast and reliable internet access. The working space is fitted with carpeted flooring and windows with blinds, allowing natural light to brighten up the office.