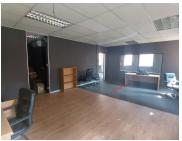

Waterford Court Office Park is situated at 234 Glover Avenue in Lyttelton Manor, Centurion. The first office space is a 116 square metre unit comprising out of 3 closed offices, 1 open-plan office, a kitchennett and communal ablutions shared among tenants. It features fibre connectivity for fast and reliable internet access. The working space is fitted with carpeted flooring and windows with blinds, allowing natural light to brighten up the office.