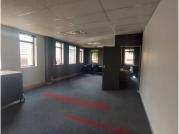

Waterford Court Office Park is situated at 234 Glover Avenue in Lyttelton Manor, Centurion. The first office space is a 116 square metre unit comprising out of 3 closed offices, 1 open-plan office, a kitchennett and communal ablutions shared among tenants. It features fibre connectivity for fast and reliable internet access. The working space is fitted with carpeted flooring and windows with blinds, allowing natural light to brighten up the office.