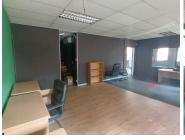

Waterford Court Office Park is situated at 234 Glover Avenue in Lyttelton Manor, Centurion. The first office space is a 116 square metre unit comprising out of 3 closed offices, 1 open-plan office, a kitchennett and communal ablutions shared among tenants. It features fibre connectivity for fast and reliable internet access. The working space is fitted with carpeted flooring and windows with blinds, allowing natural light to brighten up the office.