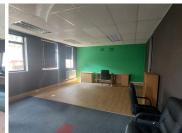

Waterford Court Office Park is situated at 234 Glover Avenue in Lyttelton Manor, Centurion. The first office space is a 116 square metre unit comprising out of 3 closed offices, 1 open-plan office, a kitchennett and communal ablutions shared among tenants. It features fibre connectivity for fast and reliable internet access. The working space is fitted with carpeted flooring and windows with blinds, allowing natural light to brighten up the office.