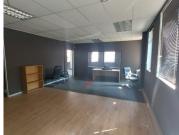

Waterford Court Office Park is situated at 234 Glover Avenue in Lyttelton Manor, Centurion. The first office space is a 116 square metre unit comprising out of 3 closed offices, 1 open-plan office, a kitchennett and communal ablutions shared among tenants. It features fibre connectivity for fast and reliable internet access. The working space is fitted with carpeted flooring and windows with blinds, allowing natural light to brighten up the office.