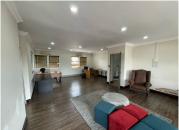

Crystal Park Office Park is ideally located at 249 Basden Avenue, within the established Lyttelton Manor precinct of Centurion. This versatile office space offers a total of 549 square meters of modern, functional workspace. The layout includes a welcoming reception area, 15 private offices, 2 spacious boardrooms, a dedicated server room, 2 kitchens, and 4 sets of ablutions, ensuring a comfortable and efficient environment for any business.

The office is equipped with air-conditioning to enhance the workplace comfort and promote air quality. Additionally, it is fully connected with fibre-optic internet for fast and reliable connectivity. The space features tiled flooring throughout, complemented by large windows with blinds, allowing ample natural light to create a bright and pleasant work atmosphere.