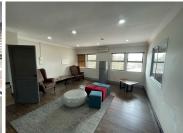

Crystal Park Office Park is ideally located at 249 Basden Avenue, within the established Lyttelton Manor precinct of Centurion. This versatile office space offers a total of 549 square meters of modern, functional workspace. The layout includes a welcoming reception area, 15 private offices, 2 spacious boardrooms, a dedicated server room, 2 kitchens, and 4 sets of ablutions, ensuring a comfortable and efficient environment for any business.

The office is equipped with air-conditioning to enhance the workplace comfort and promote air quality. Additionally, it is fully connected with fibre-optic internet for fast and reliable connectivity. The space features tiled flooring throughout, complemented by large windows with blinds, allowing ample natural light to create a bright and pleasant work atmosphere.