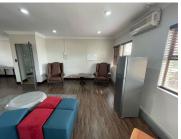

Crystal Park Office Park is ideally located at 249 Basden Avenue, within the established Lyttelton Manor precinct of Centurion. This versatile office space offers a total of 549 square meters of modern, functional workspace. The layout includes a welcoming reception area, 15 private offices, 2 spacious boardrooms, a dedicated server room, 2 kitchens, and 4 sets of ablutions, ensuring a comfortable and efficient environment for any business.

The office is equipped with air-conditioning to enhance the workplace comfort and promote air quality. Additionally, it is fully connected with fibre-optic internet for fast and reliable connectivity. The space features tiled flooring throughout, complemented by large windows with blinds, allowing ample natural light to create a bright and pleasant work atmosphere.