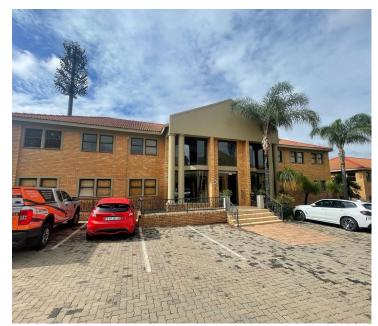

Crystal Park Office Park is ideally located at 249 Basden Avenue, within the established Lyttelton Manor precinct of Centurion. This versatile office space offers a total of 549 square meters of modern, functional workspace. The layout includes a welcoming reception area, 15 private offices, 2 spacious boardrooms, a dedicated server room, 2 kitchens, and 4 sets of ablutions, ensuring a comfortable and efficient environment for any business.

The park is easily accessible via the N1 highway, Jean Avenue, and John Vorster Drive, providing excellent main road exposure and prime signage opportunities. Tenants benefit from 24-hour security, access-controlled entrance/exit...