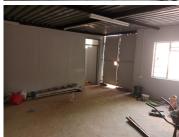

## 17,250 pm

PRETORIUS AVENUE | LYTTELTON MANOR | CENTURION

174 m<sup>2</sup>

174 RETAIL SPACE TO LET | PRETORIUS AVENUE | LYTTELTON MANOR | CENTURION

This property is located at 2 Pretorius Avenue in Lyttleton Manor, Centurion. Lyttleton Manor is a prominent commercial hub located within the Centurion area. The working space is a 174 square meter whitexbox open-plan space with 2 offices, a kitchen and ablutions. The working space is fitted with tiled flooring and windows with blinds allowing natural light to brighten up the space.