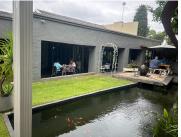

## 13,650 pm

CLIFTON AVENUE | LYTTELTON MANOR | CENTURION

6 57 m²

57 SQUARE METER RETAIL SPACE TO LET | CLIFTON AVENUE | LYTTELTON MANOR | CENTURION

The freestanding property is situated on 19 Clifton Avenue, located in the thriving suburb of Lyttelton Manor in the Centurion area. This A-Grade building offers a 57 square meter retail space which comprises out of an open whitebox working space that can be modified to the tenant's needs, a closed office, a kitchen and ablutions. The building features and fibre connectivity for fast and reliable internet access, modern tiled floor and windows that allow for ample natural light. The premises has an entertainment area available offering an outside pizza area overlooking the manicured garden with a pond feature.

The premises feature a beautiful, well maintained garden area. The property has ample parking for both tenants and clientele. The property offers 24 hour security and access controlled entry and exit points. This space would be ideal for decor design companies, lifestyle shops and office administration businesses.