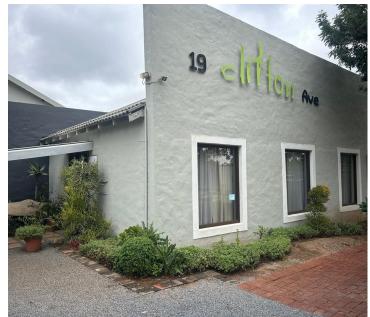

## 13,650 pm

CLIFTON AVENUE | LYTTELTON MANOR | CENTURION

6 57 m²

57 SQUARE METER RETAIL SPACE TO LET | CLIFTON AVENUE | LYTTELTON MANOR | CENTURION

The freestanding property is situated on 19 Clifton Avenue, located in the thriving suburb of Lyttelton Manor in the Centurion area. This A-Grade building offers a 57 square meter retail space which comprises out of an open whitebox working space that can be modified to the tenant's needs, a closed office, a kitchen and ablutions. The building features and fibre connectivity for fast and reliable internet access, modern tiled floor and windows that allow for ample natural light. The premises has an entertainment area available offering an outside pizza area overlooking the manicured garden with a pond feature.

The premises feature a beautiful, well maintained garden area. The property has ample parking for both tenants and clientele. The property offers 24 hour security and access controlled entry and exit points. This space would be ideal for decor design companies, lifestyle shops and office administration businesses.