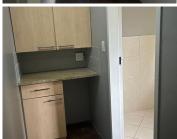

## 13,650 pm

CLIFTON AVENUE | LYTTELTON MANOR | CENTURION

6 57 m²

57 SQUARE METER RETAIL SPACE TO LET | CLIFTON AVENUE | LYTTELTON MANOR | CENTURION

The freestanding property is situated on 19 Clifton Avenue, located in the thriving suburb of Lyttelton Manor in the Centurion area. This A-Grade building offers a 57 square meter retail space which comprises out of an open whitebox working space that can be modified to the tenant's needs, a closed office, a kitchen and ablutions. The building features and fibre connectivity for fast and reliable internet access, modern tiled floor and windows that allow for ample natural light. The premises has an entertainment area available offering an outside pizza area overlooking the manicured garden with a pond feature.

| Floor Size m <sup>2</sup> | 57         | Security         | Yes |
|---------------------------|------------|------------------|-----|
| Parking Bays              | -          | Air Conditioning | Yes |
| Title                     | -          | Generator        | -   |
| Zoning                    | Commercial | Fibre            | -   |