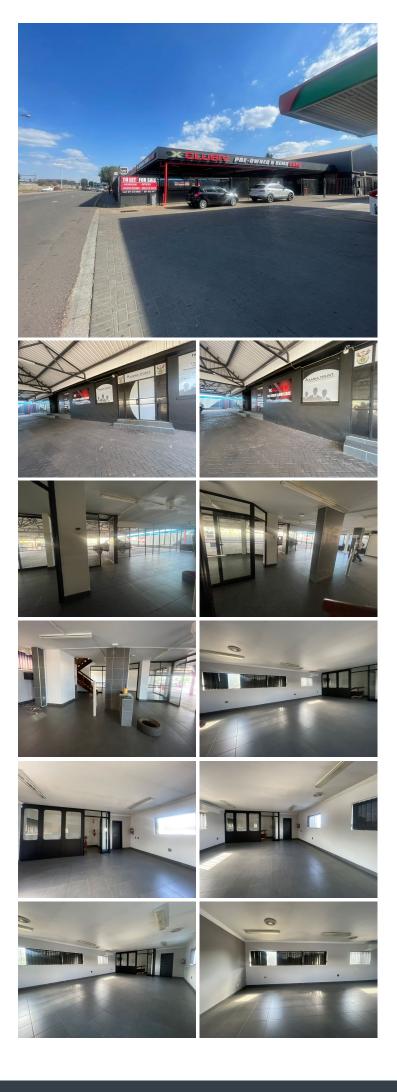

#### GENERATOR AVAILABLE

The showroom to let is situated on 90 Botha Avenue, in the thriving commercial area of Lyttelton Manor. The 800 square meter showroom can house 30 cars with 2 boardrooms, 2 storage rooms, 3 closed office components, open-plan areas, a walk in safe, a dedicated a kitchen and ablutions. The working space is fitted with tiled and carpeted flooring and large windows with blinds, allowing natural light to brighten up the working space. It features airconditioning to contribute to enhancing the air quality in the workplace and fibre connectivity for fast and reliable internet access. The property has an outside secure and covered showroom space used for car display and a car washing bay.

The property offers 24- hour security with CCTV and alarm system, access-controlled entry/exit points and ample secure parking space for tenants and clientele. The premises is in close proximity to prominent businesses who also bear testimony to the area's popularity, with businesses of the likes of OUTsurance, Momentum, Exxaro, Bidvest..