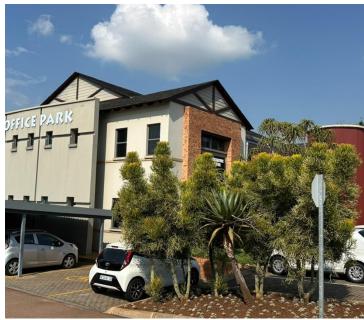

## 19,845 pm

MIDLANDS OFFICE PARK | MOUNT QURAY STREET | MIDSTREAM ESTATE | CENTURION

88 m<sup>2</sup>

MIDLANDS OFFICE PARK| 88 SQUARE METER COMMERCIAL UNIT| TO LET| MIDLANDS OFFICE PARK| 1 MOUNT QUARAY STREET| CENTURION

Midlands Office Park is ideally located at 1 Mount Quaray Street, based within the well-established business hub of Midlands Estate in the heart of Centurion. This commercial unit comprises out of a reception, 2 private offices, an open-plan office and a small kitchen area with access to communal ablutions. It is equipped with air conditioning units, fibre installed connectivity. This commercial unit has modern finishes such as tiled flooring and large windows with blinds to allow natural light to filter in.