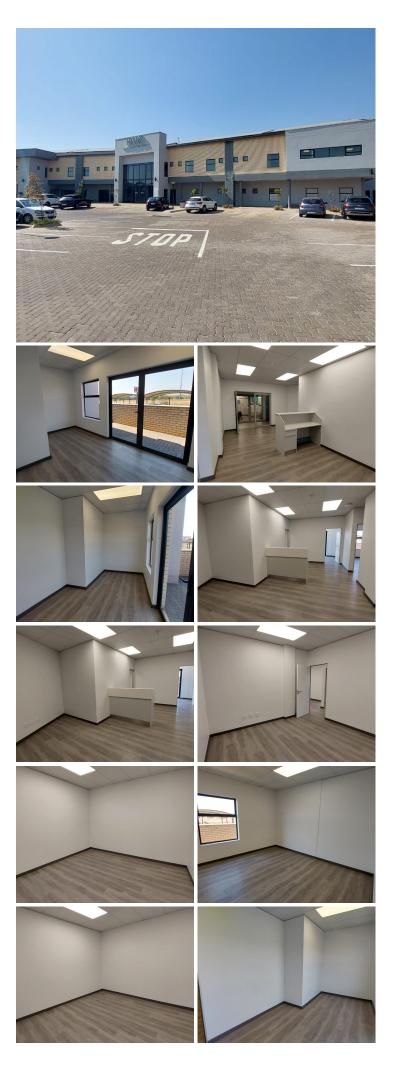

## 19,360 pm

RASLOUW WELLNESS CENTRE | PERDEBLOM STREET | RASLOUW | CENTURION

RASLOUW WELLNESS CENTRE | 88 SQUARE METER OFFICE SPACE TO LET | PERDEBLOM STREET | RASLOUW | CENTURION

Raslouw Wellness Centre is situated on 1 Perdeblom Street, in the thriving suburb of Raslouw, Centurion. This 88 square meter unit consists of a reception area, a server / storage room, 3 closed office components and a kitchen and ablutions. The working space is fitted with laminated flooring and large windows allowing natural light to brighten up the office.