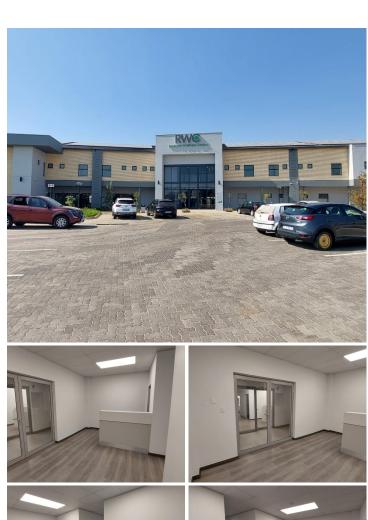

#### BACK UP POWER SUPPLY AVAILABLE

Raslouw Wellness Centre is situated on 1 Perdeblom Street, in the thriving suburb of Raslouw, Centurion. This 54 square meter unit consists of a reception area, a storage, 2 closed office components and a kitchen and ablutions. It features air-conditioning to contribute to enhancing the air quality in the workplace and fibre connectivity for fast and reliable internet access. The working space is fitted with laminated flooring and windows allowing natural light to brighten up the office and back power supply to help keep productivity flowing during load shedding.

The property is perfectly positioned so that it has exceptional main road exposure. Ideally situated on the R55 that links Pretoria and Sandton, Raslouw also connects to the N4 Platinum Highway in the north. Many who commute between their residences in Raslouw and companies in the city like it because of its close proximity to the N1/N14 junction, which transports drivers from Centurion/ Pretoria to either Johannesburg (N1 south) or...