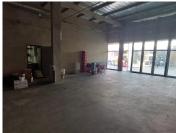

BACK UP POWER SUPPLY AVAILABLE

The unit has a 3 Phase circuit breaker at a monthly cost of R5,313.04 (exc VAT)

Lifestyle Shopping Centre is situated at R55 Lochner Road, based within the well-known business hub of Raslouw, Centurion. The working space is a 116 square meter restaurant which comprises out of an open-plan area with a service counter, a kitchen and ablutions. The kitchen has a cold room. It features fibre connectivity for fast and reliable internet access. The working space is fitted with carpeted flooring and large stagger windows/doors allowing natural light to brighten up the work space. The shop has a back delivery area.