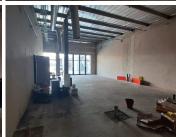

BACK UP POWER SUPPLY AVAILABLE

The unit has a 3 Phase circuit breaker at a monthly cost of R5,313.04 (exc VAT)

Lifestyle Shopping Centre is situated at R55 Lochner Road, based within the well-known business hub of Raslouw, Centurion. The working space is a 116 square meter restaurant which comprises out of an open-plan area with a service counter, a kitchen and ablutions. The kitchen has a cold room. It features fibre connectivity for fast and reliable internet access. The working space is fitted with carpeted flooring and large stagger windows/doors allowing natural light to brighten up the work space. The shop has a back delivery area.

Lifestyle Shopping Centre offers 24 hour security and access controlled entry and exit. Lifestyle Shopping Centre has anchored tenants such as Checkers and Mediright Pharmacy.

Grosst Monthly Reptaimit R29 000 Eix Wait Mall @55 and Mall @Reds all hosting ample retailers; restaurants, grocery stores, main attractions and more. The facility has exceptional Available Fram Immediately