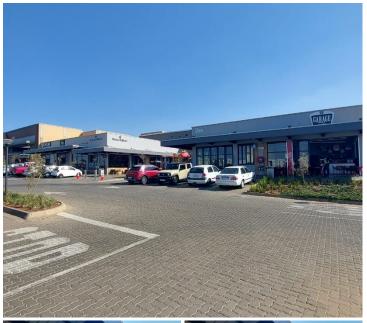

## 29,000 pm

LIFESTYLE @55 SHOPPING CENTRE | LOCHNER ROAD | RASLOUW | CENTURION

116 m<sup>2</sup>

LIFESTYLE @55 SHOPPING CENTRE | 116 SQUARE METER RETAIL SPACE TO LET | LOCHNER ROAD | RASLOUW | CENTURION

BACK UP POWER SUPPLY AVAILABLE

The unit has a 3 Phase circuit breaker at a monthly cost of R5,313.04 (exc VAT)

Lifestyle Shopping Centre is situated at R55 Lochner Road, based within the well-known business hub of Raslouw, Centurion. The working space is a 116 square meter restaurant which comprises out of an open-plan area with a service counter, a kitchen and ablutions. The kitchen has a cold room. It features fibre connectivity for fast and reliable internet access. The working space is fitted with carpeted flooring and large stagger windows/doors allowing natural light to brighten up the work space. The shop has a back delivery area.

Lifestyle Shopping Centre offers 24 hour security and access controlled entry and exit. Lifestyle Shopping Centre has anchored tenants such as Checkers and Mediright Pharmacy.

Grosst Monthly Reptaimit R29 000 Eix Wait Mall @55 and Mall @Reds all hosting ample retailers; restaurants, grocery stores, main attractions and more. The facility has exceptional Available Fram Immediately