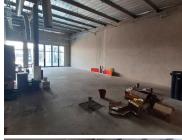

BACK UP POWER SUPPLY AVAILABLE

The unit has a 3 Phase circuit breaker at a monthly cost of R5,313.04 (exc VAT)

Lifestyle Shopping Centre is situated at R55 Lochner Road, based within the well-known business hub of Raslouw, Centurion. The working space is a 116 square meter restaurant which comprises out of an open-plan area with a service counter, a kitchen and ablutions. The kitchen has a cold room. It features fibre connectivity for fast and reliable internet access. The working space is fitted with carpeted flooring and large stagger windows/doors allowing natural light to brighten up the work space. The shop has a back delivery area.