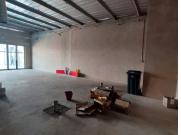

BACK UP POWER SUPPLY AVAILABLE

The unit has a 3 Phase circuit breaker at a monthly cost of R5,313.04 (exc VAT)

Lifestyle Shopping Centre is situated at R55 Lochner Road, based within the well-known business hub of Raslouw, Centurion. The working space is a 116 square meter restaurant which comprises out of an open-plan area with a service counter, a kitchen and ablutions. The kitchen has a cold room. It features fibre connectivity for fast and reliable internet access. The working space is fitted with carpeted flooring and large stagger windows/doors allowing natural light to brighten up the work space. The shop has a back delivery area.