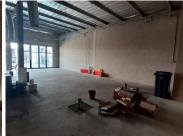

BACK UP POWER SUPPLY AVAILABLE

The unit has a 3 Phase circuit breaker at a monthly cost of R5,313.04 (exc VAT)

Lifestyle Shopping Centre is situated at R55 Lochner Road, based within the well-known business hub of Raslouw, Centurion. The working space is a 116 square meter restaurant which comprises out of an open-plan area with a service counter, a kitchen and ablutions. The kitchen has a cold room. It features fibre connectivity for fast and reliable internet access. The working space is fitted with carpeted flooring and large stagger windows/doors allowing natural light to brighten up the work space. The shop has a back delivery area.