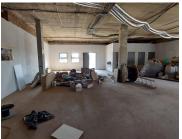

#### BACK UP POWER SUPPLY AVAILABLE

Raslouw Wellness Centre is situated on 1 Perdeblom Street, in the thriving suburb of Raslouw, Centurion. This 250 square meter unit consists of a large open plan working area and 4 ablutions. The working space is fitted with laminated flooring and large windows allowing natural light to brighten up the unit. The working space features fibre connectivity for fast and reliable internet access.