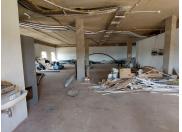

#### BACK UP POWER SUPPLY AVAILABLE

Raslouw Wellness Centre is situated on 1 Perdeblom Street, in the thriving suburb of Raslouw, Centurion. This 250 square meter unit consists of a large open plan working area and 4 ablutions. The working space is fitted with laminated flooring and large windows allowing natural light to brighten up the unit. The working space features fibre connectivity for fast and reliable internet access.