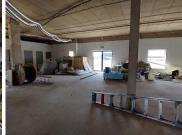

#### BACK UP POWER SUPPLY AVAILABLE

Raslouw Wellness Centre is situated on 1 Perdeblom Street, in the thriving suburb of Raslouw, Centurion. This 250 square meter unit consists of a large open plan working area and 4 ablutions. The working space is fitted with laminated flooring and large windows allowing natural light to brighten up the unit. The working space features fibre connectivity for fast and reliable internet access.