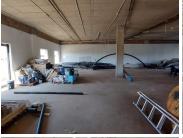

#### BACK UP POWER SUPPLY AVAILABLE

Raslouw Wellness Centre is situated on 1 Perdeblom Street, in the thriving suburb of Raslouw, Centurion. This 250 square meter unit consists of a large open plan working area and 4 ablutions. The working space is fitted with laminated flooring and large windows allowing natural light to brighten up the unit. The working space features fibre connectivity for fast and reliable internet access.