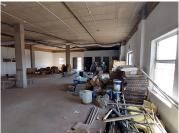

#### BACK UP POWER SUPPLY AVAILABLE

Raslouw Wellness Centre is situated on 1 Perdeblom Street, in the thriving suburb of Raslouw, Centurion. This 250 square meter unit consists of a large open plan working area and 4 ablutions. The working space is fitted with laminated flooring and large windows allowing natural light to brighten up the unit. The working space features fibre connectivity for fast and reliable internet access.