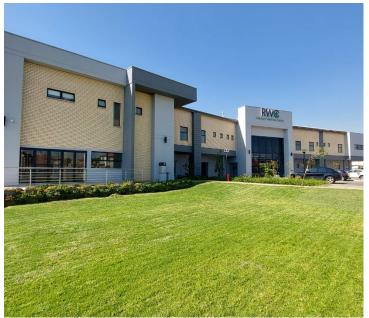

# 68,750 pm

RASLOUW WELLNESS CENTRE | PERDEBLOM STREET | RASLOUW | CENTURION

250 m<sup>2</sup>

RASLOUW WELLNESS CENTRE | 250 SQUARE METER RETAIL SPACE TO LET | PERDEBLOM STREET | RASLOUW | CENTURION

#### BACK UP POWER SUPPLY AVAILABLE

Raslouw Wellness Centre is situated on 1 Perdeblom Street, in the thriving suburb of Raslouw, Centurion. This 250 square meter unit consists of a large open plan working area and 4 ablutions. The working space is fitted with laminated flooring and large windows allowing natural light to brighten up the unit. The working space features fibre connectivity for fast and reliable internet access.