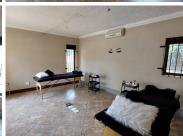

## 19,814 pm

PANORAMA ROAD | ROOIHUISKRAAL | CENTURION

121 m<sup>2</sup>

121 SQUARE METER OFFICE TO LET | PANORAMA ROAD | ROOIHUISKRAAL | CENTURION

The office space to let is situated on 166 Panorama Road, located in the bustling suburb of Rooihuiskraal, Centurion. Rooihuiskraal is situated in the South West of Centurion. This spacious 121 square meter office suite comprises out of a reception area, 4 closed office component, an open plan working area, a kitchen and ablutions. It features air-conditioning to contribute to enhancing the air quality in the workplace and fibre connectivity for fast and reliable internet access. The working space is fitted with tiled flooring and windows with blinds, allowing natural light to brighten up the office.