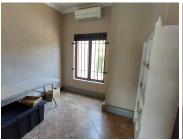

## 19,814 pm

PANORAMA ROAD | ROOIHUISKRAAL | CENTURION

121 m<sup>2</sup>

121 SQUARE METER OFFICE TO LET | PANORAMA ROAD | ROOIHUISKRAAL | CENTURION

The office space to let is situated on 166 Panorama Road, located in the bustling suburb of Rooihuiskraal, Centurion. Rooihuiskraal is situated in the South West of Centurion. This spacious 121 square meter office suite comprises out of a reception area, 4 closed office component, an open plan working area, a kitchen and ablutions. It features air-conditioning to contribute to enhancing the air quality in the workplace and fibre connectivity for fast and reliable internet access. The working space is fitted with tiled flooring and windows with blinds, allowing natural light to brighten up the office.