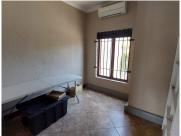

## 19,814 pm

PANORAMA ROAD | ROOIHUISKRAAL | CENTURION

121 m<sup>2</sup>

121 SQUARE METER OFFICE TO LET | PANORAMA ROAD | ROOIHUISKRAAL | CENTURION

The office space to let is situated on 166 Panorama Road, located in the bustling suburb of Rooihuiskraal, Centurion. Rooihuiskraal is situated in the South West of Centurion. This spacious 121 square meter office suite comprises out of a reception area, 4 closed office component, an open plan working area, a kitchen and ablutions. It features air-conditioning to contribute to enhancing the air quality in the workplace and fibre connectivity for fast and reliable internet access. The working space is fitted with tiled flooring and windows with blinds, allowing natural light to brighten up the office.