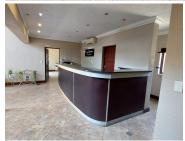

## 19,814 pm

PANORAMA ROAD | ROOIHUISKRAAL | CENTURION

121 m<sup>2</sup>

121 SQUARE METER OFFICE TO LET | PANORAMA ROAD | ROOIHUISKRAAL | CENTURION

The office space to let is situated on 166 Panorama Road, located in the bustling suburb of Rooihuiskraal, Centurion. Rooihuiskraal is situated in the South West of Centurion. This spacious 121 square meter office suite comprises out of a reception area, 4 closed office component, an open plan working area, a kitchen and ablutions. It features air-conditioning to contribute to enhancing the air quality in the workplace and fibre connectivity for fast and reliable internet access. The working space is fitted with tiled flooring and windows with blinds, allowing natural light to brighten up the office.