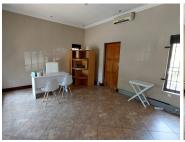

## 19,814 pm

PANORAMA ROAD | ROOIHUISKRAAL | CENTURION

121 m<sup>2</sup>

121 SQUARE METER OFFICE TO LET | PANORAMA ROAD | ROOIHUISKRAAL | CENTURION

The office space to let is situated on 166 Panorama Road, located in the bustling suburb of Rooihuiskraal, Centurion. Rooihuiskraal is situated in the South West of Centurion. This spacious 121 square meter office suite comprises out of a reception area, 4 closed office component, an open plan working area, a kitchen and ablutions. It features air-conditioning to contribute to enhancing the air quality in the workplace and fibre connectivity for fast and reliable internet access. The working space is fitted with tiled flooring and windows with blinds, allowing natural light to brighten up the office.