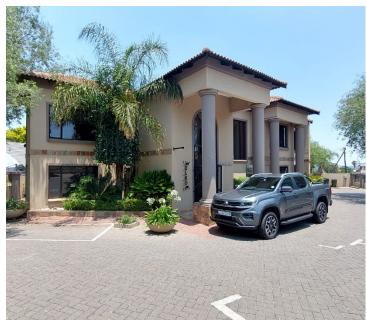

## 19,814 pm

PANORAMA ROAD | ROOIHUISKRAAL | CENTURION

121 m<sup>2</sup>

121 SQUARE METER OFFICE TO LET | PANORAMA ROAD | ROOIHUISKRAAL | CENTURION

The office space to let is situated on 166 Panorama Road, located in the bustling suburb of Rooihuiskraal, Centurion. Rooihuiskraal is situated in the South West of Centurion. This spacious 121 square meter office suite comprises out of a reception area, 4 closed office component, an open plan working area, a kitchen and ablutions. It features air-conditioning to contribute to enhancing the air quality in the workplace and fibre connectivity for fast and reliable internet access. The working space is fitted with tiled flooring and windows with blinds, allowing natural light to brighten up the office.

The premises offers 24-hour security with access-controlled entrance and exit points and available open and covered parking for tenants and clientele. The property to let is on a major road, therefore easily accessible, and...