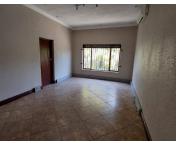

## 19,814 pm

PANORAMA ROAD | ROOIHUISKRAAL | CENTURION

121 m<sup>2</sup>

121 SQUARE METER OFFICE TO LET | PANORAMA ROAD | ROOIHUISKRAAL | CENTURION

The office space to let is situated on 166 Panorama Road, located in the bustling suburb of Rooihuiskraal, Centurion. Rooihuiskraal is situated in the South West of Centurion. This spacious 121 square meter office suite comprises out of a reception area, 4 closed office component, an open plan working area, a kitchen and ablutions. It features air-conditioning to contribute to enhancing the air quality in the workplace and fibre connectivity for fast and reliable internet access. The working space is fitted with tiled flooring and windows with blinds, allowing natural light to brighten up the office.