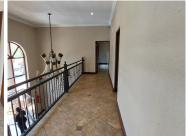

## 19,814 pm

PANORAMA ROAD | ROOIHUISKRAAL | CENTURION

121 m<sup>2</sup>

121 SQUARE METER OFFICE TO LET | PANORAMA ROAD | ROOIHUISKRAAL | CENTURION

The office space to let is situated on 166 Panorama Road, located in the bustling suburb of Rooihuiskraal, Centurion. Rooihuiskraal is situated in the South West of Centurion. This spacious 121 square meter office suite comprises out of a reception area, 4 closed office component, an open plan working area, a kitchen and ablutions. It features air-conditioning to contribute to enhancing the air quality in the workplace and fibre connectivity for fast and reliable internet access. The working space is fitted with tiled flooring and windows with blinds, allowing natural light to brighten up the office.