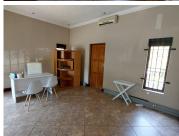

## 19,814 pm

PANORAMA ROAD | ROOIHUISKRAAL | CENTURION

121 m<sup>2</sup>

121 SQUARE METER OFFICE TO LET | PANORAMA ROAD | ROOIHUISKRAAL | CENTURION

The office space to let is situated on 166 Panorama Road, located in the bustling suburb of Rooihuiskraal, Centurion. Rooihuiskraal is situated in the South West of Centurion. This spacious 121 square meter office suite comprises out of a reception area, 4 closed office component, an open plan working area, a kitchen and ablutions. It features air-conditioning to contribute to enhancing the air quality in the workplace and fibre connectivity for fast and reliable internet access. The working space is fitted with tiled flooring and windows with blinds, allowing natural light to brighten up the office.