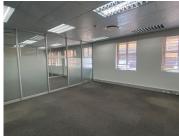

This neat office space is situated within a multi-tenanted, highly sought after office park located in the Centurion area. This extremely neat ground floor unit comprises out of 2 spacious private plan office area, a dedicated kitchen area and ablutions. It features air conditioning, carpet flooring and windows that allow for ample natural lighting. The building has a back-up generator available if needed.