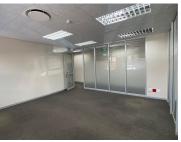

This neat office space is situated within a multi-tenanted, highly sought after office park located in the Centurion area. This extremely neat ground floor unit comprises out of 2 spacious private plan office area, a dedicated kitchen area and ablutions. It features air conditioning, carpet flooring and windows that allow for ample natural lighting. The building has a back-up generator available if needed.