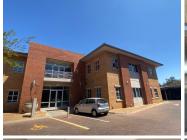

This neat office space is situated within a multi-tenanted, highly sought after office park located in the Centurion area. This extremely neat ground floor unit comprises out of 2 spacious private plan office area, a dedicated kitchen area and ablutions. It features air conditioning, carpet flooring and windows that allow for ample natural lighting. The building has a back-up generator available if needed.

The park has twenty four hour security and the office building is access controlled. The park has a braai area subject to booking and cleaning of the facility can also be arranged. The park is located just twenty minuted from OR Tambo and other amenities. It has easy access to and from several main arterial roads and highways.