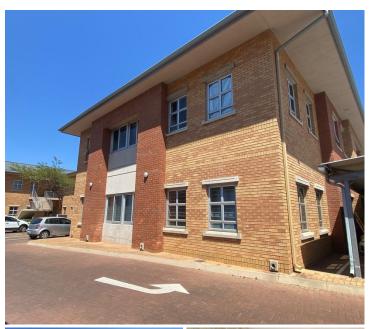

## 21,867 pm

DE GOEDE HOOP CLOSE OFFICE PARK| SOVEREIGN DRIVE| ROUTE 21 BUSINESS PARK

162 m<sup>2</sup>

DE GOEDE HOOP CLOSE OFFICE PARK| 162 SQUARE METER COMMERCIAL UNIT| SOVEREIGN DRIVE| ROUTE 21 CORPORATE PARK| CENTURION

This neat office space is situated within a multi-tenanted, highly sought after office park located in the Centurion area. This extremely neat ground floor unit comprises out of 2 spacious private plan office area, a dedicated kitchen area and ablutions. It features air conditioning, carpet flooring and windows that allow for ample natural lighting. The building has a back-up generator available if needed.