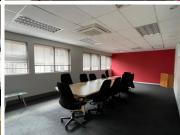

## 146,355 pm

ROUTE 21 BUSINESS PARK| REGENCY DRIVE| CENTURION

1172 m<sup>2</sup>

ROUTE 21'BUSINESS PARK| 1,172 SQUARE METER COMMERCIAL UNIT| TO LET| REGENCY DRIVE| CENTURION

This 1,172 commercial office is situated on Regency Drive based within the Booming area of Route 21 Business Park, Centurion. The office comprises out of a reception area, a variety of closed and open offices that can be used as boardrooms, a server room, 1 dedicated kitchen and 2 on-suite ablutions. The office suite is equipped with tiled and carpet flooring, blinds, central air-conditioning, and fibre connectivity allowing employees to stay connected to the business environment.