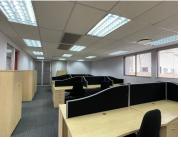

## 146,355 pm

ROUTE 21 BUSINESS PARK| REGENCY DRIVE| CENTURION

1172 m<sup>2</sup>

ROUTE 21'BUSINESS PARK| 1,172 SQUARE METER COMMERCIAL UNIT| TO LET| REGENCY DRIVE| CENTURION

This 1,172 commercial office is situated on Regency Drive based within the Booming area of Route 21 Business Park, Centurion. The office comprises out of a reception area, a variety of closed and open offices that can be used as boardrooms, a server room, 1 dedicated kitchen and 2 on-suite ablutions. The office suite is equipped with tiled and carpet flooring, blinds, central air-conditioning, and fibre connectivity allowing employees to stay connected to the business environment.