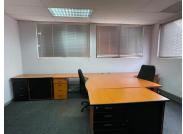

## 146,355 pm

ROUTE 21 BUSINESS PARK| REGENCY DRIVE| CENTURION

1172 m<sup>2</sup>

ROUTE 21'BUSINESS PARK| 1,172 SQUARE METER COMMERCIAL UNIT| TO LET| REGENCY DRIVE| CENTURION

This 1,172 commercial office is situated on Regency Drive based within the Booming area of Route 21 Business Park, Centurion. The office comprises out of a reception area, a variety of closed and open offices that can be used as boardrooms, a server room, 1 dedicated kitchen and 2 on-suite ablutions. The office suite is equipped with tiled and carpet flooring, blinds, central air-conditioning, and fibre connectivity allowing employees to stay connected to the business environment.