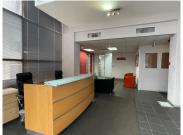

## 146,355 pm

ROUTE 21 BUSINESS PARK| REGENCY DRIVE| CENTURION

1172 m<sup>2</sup>

ROUTE 21'BUSINESS PARK| 1,172 SQUARE METER COMMERCIAL UNIT| TO LET| REGENCY DRIVE| CENTURION

This 1,172 commercial office is situated on Regency Drive based within the Booming area of Route 21 Business Park, Centurion. The office comprises out of a reception area, a variety of closed and open offices that can be used as boardrooms, a server room, 1 dedicated kitchen and 2 on-suite ablutions. The office suite is equipped with tiled and carpet flooring, blinds, central air-conditioning, and fibre connectivity allowing employees to stay connected to the business environment.