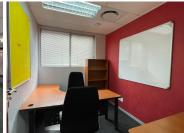

## 146,355 pm

ROUTE 21 BUSINESS PARK| REGENCY DRIVE| CENTURION

1172 m<sup>2</sup>

ROUTE 21'BUSINESS PARK| 1,172 SQUARE METER COMMERCIAL UNIT| TO LET| REGENCY DRIVE| CENTURION

This 1,172 commercial office is situated on Regency Drive based within the Booming area of Route 21 Business Park, Centurion. The office comprises out of a reception area, a variety of closed and open offices that can be used as boardrooms, a server room, 1 dedicated kitchen and 2 on-suite ablutions. The office suite is equipped with tiled and carpet flooring, blinds, central air-conditioning, and fibre connectivity allowing employees to stay connected to the business environment.