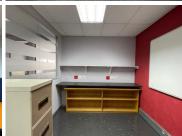

## 146,355 pm

ROUTE 21 BUSINESS PARK| REGENCY DRIVE| CENTURION

1172 m<sup>2</sup>

ROUTE 21'BUSINESS PARK| 1,172 SQUARE METER COMMERCIAL UNIT| TO LET| REGENCY DRIVE| CENTURION

This 1,172 commercial office is situated on Regency Drive based within the Booming area of Route 21 Business Park, Centurion. The office comprises out of a reception area, a variety of closed and open offices that can be used as boardrooms, a server room, 1 dedicated kitchen and 2 on-suite ablutions. The office suite is equipped with tiled and carpet flooring, blinds, central air-conditioning, and fibre connectivity allowing employees to stay connected to the business environment.