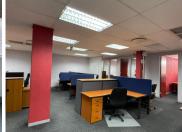

## 146,355 pm

ROUTE 21 BUSINESS PARK| REGENCY DRIVE| CENTURION

1172 m<sup>2</sup>

ROUTE 21'BUSINESS PARK| 1,172 SQUARE METER COMMERCIAL UNIT| TO LET| REGENCY DRIVE| CENTURION

This 1,172 commercial office is situated on Regency Drive based within the Booming area of Route 21 Business Park, Centurion. The office comprises out of a reception area, a variety of closed and open offices that can be used as boardrooms, a server room, 1 dedicated kitchen and 2 on-suite ablutions. The office suite is equipped with tiled and carpet flooring, blinds, central air-conditioning, and fibre connectivity allowing employees to stay connected to the business environment.