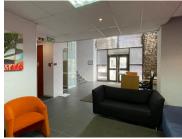

## 146,355 pm

ROUTE 21 BUSINESS PARK| REGENCY DRIVE| CENTURION

1172 m<sup>2</sup>

ROUTE 21'BUSINESS PARK| 1,172 SQUARE METER COMMERCIAL UNIT| TO LET| REGENCY DRIVE| CENTURION

This 1,172 commercial office is situated on Regency Drive based within the Booming area of Route 21 Business Park, Centurion. The office comprises out of a reception area, a variety of closed and open offices that can be used as boardrooms, a server room, 1 dedicated kitchen and 2 on-suite ablutions. The office suite is equipped with tiled and carpet flooring, blinds, central air-conditioning, and fibre connectivity allowing employees to stay connected to the business environment.