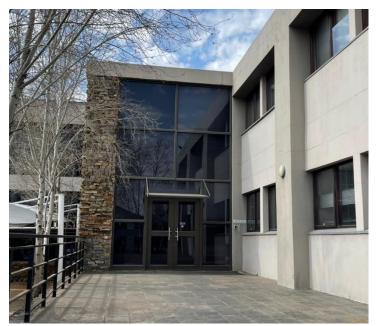

## 146,355 pm

ROUTE 21 BUSINESS PARK| REGENCY DRIVE| CENTURION

1172 m<sup>2</sup>

ROUTE 21'BUSINESS PARK| 1,172 SQUARE METER COMMERCIAL UNIT| TO LET| REGENCY DRIVE| CENTURION

This 1,172 commercial office is situated on Regency Drive based within the Booming area of Route 21 Business Park, Centurion. The office comprises out of a reception area, a variety of closed and open offices that can be used as boardrooms, a server room, 1 dedicated kitchen and 2 on-suite ablutions. The office suite is equipped with tiled and carpet flooring, blinds, central air-conditioning, and fibre connectivity allowing employees to stay connected to the business environment.