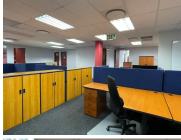

## 146,355 pm

ROUTE 21 BUSINESS PARK| REGENCY DRIVE| CENTURION

1172 m<sup>2</sup>

ROUTE 21'BUSINESS PARK| 1,172 SQUARE METER COMMERCIAL UNIT| TO LET| REGENCY DRIVE| CENTURION

This 1,172 commercial office is situated on Regency Drive based within the Booming area of Route 21 Business Park, Centurion. The office comprises out of a reception area, a variety of closed and open offices that can be used as boardrooms, a server room, 1 dedicated kitchen and 2 on-suite ablutions. The office suite is equipped with tiled and carpet flooring, blinds, central air-conditioning, and fibre connectivity allowing employees to stay connected to the business environment.