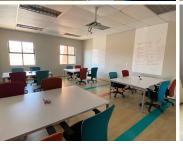

## 27,500 pm

ROUTE 21 BUSINESS PARK | SOVEREIGN DRIVE | IRENE | CENTURION

228 m<sup>2</sup>

ROUTE 21 BUSINESS PARK | 228 SQUARE METER COMMERCIAL OFFICE SPACE TO LET | SOVEREIGN DRIVE | IRENE | CENTURION

Route 21 Business Park is a long-standing commercial district located within the popular Centurion area. This neat office space is situated within the multi-tenanted Route 21 Business Park based on Sovereign Drive in Irene, Centurion. This A-Grade office space comprises out of 7 closed offices, an open-plan office, a boardroom, a small balcony, a dedicated kitchen area, and 2 sets of ablutions. The office features neat laminated flooring, fibre optic cable, and windows with blinds that allow for ample natural light.

Route 21 Business Park has twenty-four-hour security with an onsite guard house. Route 21 Business Park offers exceptional visibility on the R21 highway, accompanied by allocated signage space, which will cultivate a unique opportunity for exposure within the park and surrounding areas. Tenants will have access to 3 open parking bays, and 4 covered parking bays within the park at an additional cost. Route 21 Business Park is home to two coffee shops that are ideal for informal meetings or a quick lunch....