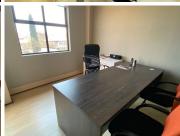

## 27,500 pm

ROUTE 21 BUSINESS PARK | SOVEREIGN DRIVE | IRENE | CENTURION

228 m<sup>2</sup>

ROUTE 21 BUSINESS PARK | 228 SQUARE METER COMMERCIAL OFFICE SPACE TO LET | SOVEREIGN DRIVE | IRENE | CENTURION

Route 21 Business Park is a long-standing commercial district located within the popular Centurion area. This neat office space is situated within the multi-tenanted Route 21 Business Park based on Sovereign Drive in Irene, Centurion. This A-Grade office space comprises out of 7 closed offices, an open-plan office, a boardroom, a small balcony, a dedicated kitchen area, and 2 sets of ablutions. The office features neat laminated flooring, fibre optic cable, and windows with blinds that allow for ample natural light.