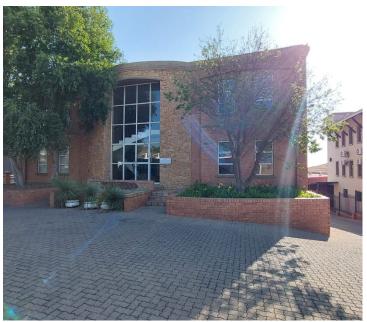

## 18,010 pm

ROUTE 21 CORPORATE PARK | SOVEREIGN DRIVE | CENTURION | PRETORIA

150 m<sup>2</sup>

ROUTE 21 CORPORATE PARK | 150 SQUARE METER OFFICE TO LET | SOVEREIGN DRIVE | CENTURION | PRETORIA

BACK-UP GENERATOR - LOADSHEDDING FRIENDLY

Route 21 Corporate Park is a well established, highly sought after multi-tenanted corporate park that caters for a wide range of businesses, situated in the popular commercial hub of Centurion, Pretoria. This modern lettable unit comprises out of a reception and waiting area for clientele, an open-plan office space, 4 private offices, boardroom, server room, kitchen, and a spacious balcony. This unit features modern features and fitting such as neat carpet flooring, decorative wallpaper and ample large windows with blinds allowing for ample natural light to filter in to the office. The unit is conveniently equipped with ready to go fibre optic cable and air conditioning. There is an established coffee shop available in Route 21 Corporate Park, offering tenants an ideal space for a quick lunch or informal meetings. Additionally, tenants of this unit have exceptional signage opportunities available for extra exposure.