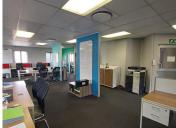

This lettable office space comprises out of 3 closed offices, 1 spacious open-plan office, balcony, and a neat kitchen area. Tenants of this unit will have access to well maintained communal ablutions. The unit is conveniently equipped with central air conditioning and ready to go fibre optic cable. The office features neat carpets and ample large windows with blinds, resulting in great natural light to filter into the office. Additionally, there is a coffee shop situated within Route 21 Corporate Park, making a quick lunch or informal meeting convenient.