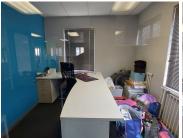

This lettable office space comprises out of 3 closed offices, 1 spacious open-plan office, balcony, and a neat kitchen area. Tenants of this unit will have access to well maintained communal ablutions. The unit is conveniently equipped with central air conditioning and ready to go fibre optic cable. The office features neat carpets and ample large windows with blinds, resulting in great natural light to filter into the office. Additionally, there is a coffee shop situated within Route 21 Corporate Park, making a quick lunch or informal meeting convenient.