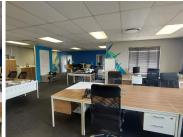

This lettable office space comprises out of 3 closed offices, 1 spacious open-plan office, balcony, and a neat kitchen area. Tenants of this unit will have access to well maintained communal ablutions. The unit is conveniently equipped with central air conditioning and ready to go fibre optic cable. The office features neat carpets and ample large windows with blinds, resulting in great natural light to filter into the office. Additionally, there is a coffee shop situated within Route 21 Corporate Park, making a quick lunch or informal meeting convenient.