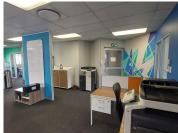

This lettable office space comprises out of 3 closed offices, 1 spacious open-plan office, balcony, and a neat kitchen area. Tenants of this unit will have access to well maintained communal ablutions. The unit is conveniently equipped with central air conditioning and ready to go fibre optic cable. The office features neat carpets and ample large windows with blinds, resulting in great natural light to filter into the office. Additionally, there is a coffee shop situated within Route 21 Corporate Park, making a quick lunch or informal meeting convenient.