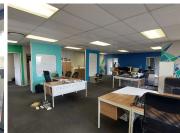

This lettable office space comprises out of 3 closed offices, 1 spacious open-plan office, balcony, and a neat kitchen area. Tenants of this unit will have access to well maintained communal ablutions. The unit is conveniently equipped with central air conditioning and ready to go fibre optic cable. The office features neat carpets and ample large windows with blinds, resulting in great natural light to filter into the office. Additionally, there is a coffee shop situated within Route 21 Corporate Park, making a quick lunch or informal meeting convenient.