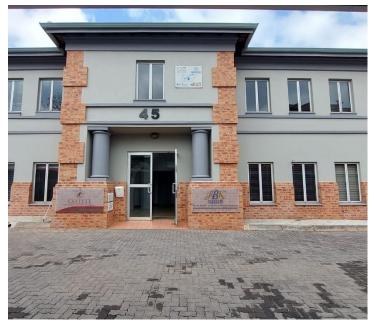

## 19,560 pm

ROUTE 21 CORPORATE PARK | SOVEREIGN DRIVE | CENTURION | IRENE

170 m<sup>2</sup>

ROUTE 21 CORPORATE PARK | 170 SQUARE METER OFFICE TO LET | SOVEREIGN DRIVE | CENTURION | IRENE

BACK-UP GENERATOR - LOADSHEDDING FRIENDLY

This well maintained office space is situated in the Route 21 Corporate Park, a well sought after commercial and industrial business node located within Irene, Centurion. Route 21 Corporate Park is a popular and well maintained park that provides a professional work environment for businesses situated within this prime area.