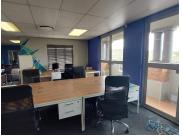

This lettable office space comprises out of 3 closed offices, 1 spacious open-plan office, balcony, and a neat kitchen area. Tenants of this unit will have access to well maintained communal ablutions. The unit is conveniently equipped with central air conditioning and ready to go fibre optic cable. The office features neat carpets and ample large windows with blinds, resulting in great natural light to filter into the office. Additionally, there is a coffee shop situated within Route 21 Corporate Park, making a quick lunch or informal meeting convenient.