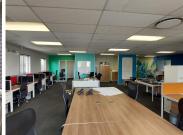

This lettable office space comprises out of 3 closed offices, 1 spacious open-plan office, balcony, and a neat kitchen area. Tenants of this unit will have access to well maintained communal ablutions. The unit is conveniently equipped with central air conditioning and ready to go fibre optic cable. The office features neat carpets and ample large windows with blinds, resulting in great natural light to filter into the office. Additionally, there is a coffee shop situated within Route 21 Corporate Park, making a quick lunch or informal meeting convenient.