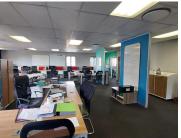

This lettable office space comprises out of 3 closed offices, 1 spacious open-plan office, balcony, and a neat kitchen area. Tenants of this unit will have access to well maintained communal ablutions. The unit is conveniently equipped with central air conditioning and ready to go fibre optic cable. The office features neat carpets and ample large windows with blinds, resulting in great natural light to filter into the office. Additionally, there is a coffee shop situated within Route 21 Corporate Park, making a quick lunch or informal meeting convenient.