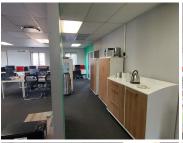

This lettable office space comprises out of 3 closed offices, 1 spacious open-plan office, balcony, and a neat kitchen area. Tenants of this unit will have access to well maintained communal ablutions. The unit is conveniently equipped with central air conditioning and ready to go fibre optic cable. The office features neat carpets and ample large windows with blinds, resulting in great natural light to filter into the office. Additionally, there is a coffee shop situated within Route 21 Corporate Park, making a quick lunch or informal meeting convenient.