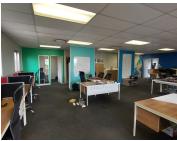

This lettable office space comprises out of 3 closed offices, 1 spacious open-plan office, balcony, and a neat kitchen area. Tenants of this unit will have access to well maintained communal ablutions. The unit is conveniently equipped with central air conditioning and ready to go fibre optic cable. The office features neat carpets and ample large windows with blinds, resulting in great natural light to filter into the office. Additionally, there is a coffee shop situated within Route 21 Corporate Park, making a quick lunch or informal meeting convenient.