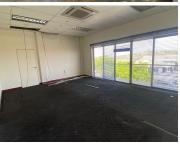

## 51,630 pm

ROUTE 21 BUSINESS PARK | VICEROY LINK| IRENE | CENTURION

356 m<sup>2</sup>

ROUTE 21 BUSINESS PARK | 356 SQUARE METER OFFICE SPACE TO LET | VICEROY LINK | IRENE | CENTURION

Route 21 Business Park is a prime commercial pocket located within the popular Irene, Centurion area. This office space is situated within a multi-tenanted commercial office building based on bustling Viceroy Link within the multi-tenanted Route 21 Business Park based in Irene, Centurion. Route 21 Business Park has neatly maintained gardens and landscaping, creating a serene corporate environment.

This office space consists out of closed offices, and open-plan office areas. The tenant will have access to communal areas within the building, such as a dedicated communal kitchen area with access to a set of well maintained communal ablutions. This modern office is equipped with air conditioning and ready to go fibre installed connectivity. It features neat fixtures and fittings such as large windows equipped with blinds that allow for natural light to filter into the office, as well as neat flooring. Route 21 Business Park is home to two coffee shops that are ideal for informal meetings or a quick lunch.