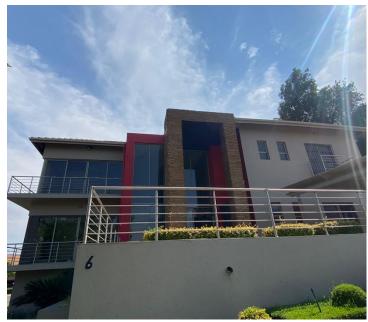

## 51,630 pm

ROUTE 21 BUSINESS PARK | VICEROY LINK| IRENE | CENTURION

356 m<sup>2</sup>

ROUTE 21 BUSINESS PARK | 356 SQUARE METER OFFICE SPACE TO LET | VICEROY LINK | IRENE | CENTURION

Route 21 Business Park is a prime commercial pocket located within the popular Irene, Centurion area. This office space is situated within a multi-tenanted commercial office building based on bustling Viceroy Link within the multi-tenanted Route 21 Business Park based in Irene, Centurion. Route 21 Business Park has neatly maintained gardens and landscaping, creating a serene corporate environment.

This office space consists out of closed offices, and open-plan office areas. The tenant will have access to communal areas within the building, such as a dedicated communal kitchen area with access to a set of well maintained communal ablutions. This modern office is equipped with air conditioning and ready to go fibre installed connectivity. It features neat fixtures and fittings such as large windows equipped with blinds that allow for natural light to filter into the office, as well as neat flooring. Route 21 Business Park is home to two coffee shops that are ideal for informal meetings or a quick lunch.