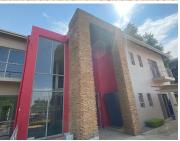

## 51,630 pm

ROUTE 21 BUSINESS PARK | VICEROY LINK| IRENE | CENTURION

356 m<sup>2</sup>

ROUTE 21 BUSINESS PARK | 356 SQUARE METER OFFICE SPACE TO LET | VICEROY LINK | IRENE | CENTURION

Route 21 Business Park is a prime commercial pocket located within the popular Irene, Centurion area. This office space is situated within a multi-tenanted commercial office building based on bustling Viceroy Link within the multi-tenanted Route 21 Business Park based in Irene, Centurion. Route 21 Business Park has neatly maintained gardens and landscaping, creating a serene corporate environment.

This office space consists out of closed offices, and open-plan office areas. The tenant will have access to communal areas within the building, such as a dedicated communal kitchen area with access to a set of well maintained communal ablutions. This modern office is equipped with air conditioning and ready to go fibre installed connectivity. It features neat fixtures and fittings such as large windows equipped with blinds that allow for natural light to filter into the office, as well as neat flooring. Route 21 Business Park is home to two coffee shops that are ideal for informal meetings or a quick lunch.