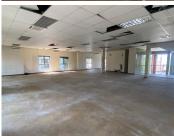

## 51,630 pm

ROUTE 21 BUSINESS PARK | VICEROY LINK| IRENE | CENTURION

356 m<sup>2</sup>

ROUTE 21 BUSINESS PARK | 356 SQUARE METER OFFICE SPACE TO LET | VICEROY LINK | IRENE | CENTURION

Route 21 Business Park is a prime commercial pocket located within the popular Irene, Centurion area. This office space is situated within a multi-tenanted commercial office building based on bustling Viceroy Link within the multi-tenanted Route 21 Business Park based in Irene, Centurion. Route 21 Business Park has neatly maintained gardens and landscaping, creating a serene corporate environment.

This office space consists out of closed offices, and open-plan office areas. The tenant will have access to communal areas within the building, such as a dedicated communal kitchen area with access to a set of well maintained communal ablutions. This modern office is equipped with air conditioning and ready to go fibre installed connectivity. It features neat fixtures and fittings such as large windows equipped with blinds that allow for natural light to filter into the office, as well as neat flooring. Route 21 Business Park is home to two coffee shops that are ideal for informal meetings or a quick lunch.