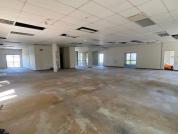

## 51,630 pm

ROUTE 21 BUSINESS PARK | VICEROY LINK| IRENE | CENTURION

356 m<sup>2</sup>

ROUTE 21 BUSINESS PARK | 356 SQUARE METER OFFICE SPACE TO LET | VICEROY LINK | IRENE | CENTURION

Route 21 Business Park is a prime commercial pocket located within the popular Irene, Centurion area. This office space is situated within a multi-tenanted commercial office building based on bustling Viceroy Link within the multi-tenanted Route 21 Business Park based in Irene, Centurion. Route 21 Business Park has neatly maintained gardens and landscaping, creating a serene corporate environment.

This office space consists out of closed offices, and open-plan office areas. The tenant will have access to communal areas within the building, such as a dedicated communal kitchen area with access to a set of well maintained communal ablutions. This modern office is equipped with air conditioning and ready to go fibre installed connectivity. It features neat fixtures and fittings such as large windows equipped with blinds that allow for natural light to filter into the office, as well as neat flooring. Route 21 Business Park is home to two coffee shops that are ideal for informal meetings or a quick lunch.