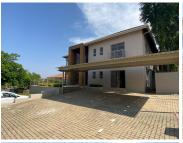

## 51,630 pm

ROUTE 21 BUSINESS PARK | VICEROY LINK| IRENE | CENTURION

356 m<sup>2</sup>

ROUTE 21 BUSINESS PARK | 356 SQUARE METER OFFICE SPACE TO LET | VICEROY LINK | IRENE | CENTURION

Route 21 Business Park is a prime commercial pocket located within the popular Irene, Centurion area. This office space is situated within a multi-tenanted commercial office building based on bustling Viceroy Link within the multi-tenanted Route 21 Business Park based in Irene, Centurion. Route 21 Business Park has neatly maintained gardens and landscaping, creating a serene corporate environment.

This office space consists out of closed offices, and open-plan office areas. The tenant will have access to communal areas within the building, such as a dedicated communal kitchen area with access to a set of well maintained communal ablutions. This modern office is equipped with air conditioning and ready to go fibre installed connectivity. It features neat fixtures and fittings such as large windows equipped with blinds that allow for natural light to filter into the office, as well as neat flooring. Route 21 Business Park is home to two coffee shops that are ideal for informal meetings or a quick lunch.