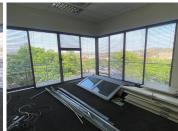

## 51,630 pm

ROUTE 21 BUSINESS PARK | VICEROY LINK| IRENE | CENTURION

356 m<sup>2</sup>

ROUTE 21 BUSINESS PARK | 356 SQUARE METER OFFICE SPACE TO LET | VICEROY LINK | IRENE | CENTURION

Route 21 Business Park is a prime commercial pocket located within the popular Irene, Centurion area. This office space is situated within a multi-tenanted commercial office building based on bustling Viceroy Link within the multi-tenanted Route 21 Business Park based in Irene, Centurion. Route 21 Business Park has neatly maintained gardens and landscaping, creating a serene corporate environment.

This office space consists out of closed offices, and open-plan office areas. The tenant will have access to communal areas within the building, such as a dedicated communal kitchen area with access to a set of well maintained communal ablutions. This modern office is equipped with air conditioning and ready to go fibre installed connectivity. It features neat fixtures and fittings such as large windows equipped with blinds that allow for natural light to filter into the office, as well as neat flooring. Route 21 Business Park is home to two coffee shops that are ideal for informal meetings or a quick lunch.