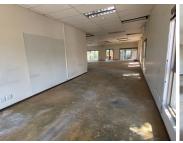

## 51,630 pm

ROUTE 21 BUSINESS PARK | VICEROY LINK| IRENE | CENTURION

356 m<sup>2</sup>

ROUTE 21 BUSINESS PARK | 356 SQUARE METER OFFICE SPACE TO LET | VICEROY LINK | IRENE | CENTURION

Route 21 Business Park is a prime commercial pocket located within the popular Irene, Centurion area. This office space is situated within a multi-tenanted commercial office building based on bustling Viceroy Link within the multi-tenanted Route 21 Business Park based in Irene, Centurion. Route 21 Business Park has neatly maintained gardens and landscaping, creating a serene corporate environment.

This office space consists out of closed offices, and open-plan office areas. The tenant will have access to communal areas within the building, such as a dedicated communal kitchen area with access to a set of well maintained communal ablutions. This modern office is equipped with air conditioning and ready to go fibre installed connectivity. It features neat fixtures and fittings such as large windows equipped with blinds that allow for natural light to filter into the office, as well as neat flooring. Route 21 Business Park is home to two coffee shops that are ideal for informal meetings or a quick lunch.