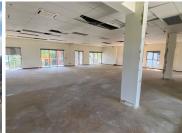

## 51,630 pm

ROUTE 21 BUSINESS PARK | VICEROY LINK| IRENE | CENTURION

356 m<sup>2</sup>

ROUTE 21 BUSINESS PARK | 356 SQUARE METER OFFICE SPACE TO LET | VICEROY LINK | IRENE | CENTURION

Route 21 Business Park is a prime commercial pocket located within the popular Irene, Centurion area. This office space is situated within a multi-tenanted commercial office building based on bustling Viceroy Link within the multi-tenanted Route 21 Business Park based in Irene, Centurion. Route 21 Business Park has neatly maintained gardens and landscaping, creating a serene corporate environment.

This office space consists out of closed offices, and open-plan office areas. The tenant will have access to communal areas within the building, such as a dedicated communal kitchen area with access to a set of well maintained communal ablutions. This modern office is equipped with air conditioning and ready to go fibre installed connectivity. It features neat fixtures and fittings such as large windows equipped with blinds that allow for natural light to filter into the office, as well as neat flooring. Route 21 Business Park is home to two coffee shops that are ideal for informal meetings or a quick lunch.