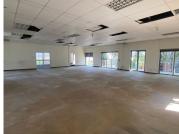

## 51,630 pm

ROUTE 21 BUSINESS PARK | VICEROY LINK| IRENE | CENTURION

356 m<sup>2</sup>

ROUTE 21 BUSINESS PARK | 356 SQUARE METER OFFICE SPACE TO LET | VICEROY LINK | IRENE | CENTURION

Route 21 Business Park is a prime commercial pocket located within the popular Irene, Centurion area. This office space is situated within a multi-tenanted commercial office building based on bustling Viceroy Link within the multi-tenanted Route 21 Business Park based in Irene, Centurion. Route 21 Business Park has neatly maintained gardens and landscaping, creating a serene corporate environment.

This office space consists out of closed offices, and open-plan office areas. The tenant will have access to communal areas within the building, such as a dedicated communal kitchen area with access to a set of well maintained communal ablutions. This modern office is equipped with air conditioning and ready to go fibre installed connectivity. It features neat fixtures and fittings such as large windows equipped with blinds that allow for natural light to filter into the office, as well as neat flooring. Route 21 Business Park is home to two coffee shops that are ideal for informal meetings or a quick lunch.