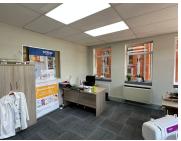

## **BACKUP GENERATOR!!**

Situated in a secure, well maintained Route 21 Business Park, on Regency Drive in the heart of Irene, Centurion. Route 21 Business Park provides ample secure parking bays with twenty-four hour security with access control entrance and exit points. This neat Agrade office comprises out of a reception area, closed office areas, a boardroom, an open-plan office space, a server room with dedicated kitchen areas, and sets of ablutions.

This beautiful office space measuring approximately 437 square meter is equipped with standard office lighting, air-conditioning, fast fibre connectivity, and windows with blinds allowing natural light to filter in. Route 21 Business Park is easily accessible from many main routes and arterial. Close to public transport and various amenities. The unit has great visibility as it is facing the street, this along with good signage space will offer a great exposure opportunity within the area.