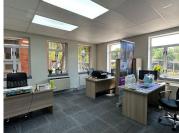

## **BACKUP GENERATOR!!**

Situated in a secure, well maintained Route 21 Business Park, on Regency Drive in the heart of Irene, Centurion. Route 21 Business Park provides ample secure parking bays with twenty-four hour security with access control entrance and exit points. This neat Agrade office comprises out of a reception area, closed office areas, a boardroom, an open-plan office space, a server room with dedicated kitchen areas, and sets of ablutions.

This beautiful office space measuring approximately 437 square meter is equipped with standard office lighting, air-conditioning, fast fibre connectivity, and windows with blinds allowing natural light to filter in. Route 21 Business Park is easily accessible from many main routes and arterial. Close to public transport and various amenities. The unit has great visibility as it is facing the street, this along with good signage space will offer a great exposure opportunity within the area.