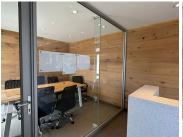

## **BACKUP GENERATOR!!**

Situated in a secure, well maintained Route 21 Business Park, on Regency Drive in the heart of Irene, Centurion. Route 21 Business Park provides ample secure parking bays with twenty-four hour security with access control entrance and exit points. This neat Agrade office comprises out of a reception area, closed office areas, a boardroom, an open-plan office space, a server room with dedicated kitchen areas, and sets of ablutions.

This beautiful office space measuring approximately 437 square meter is equipped with standard office lighting, air-conditioning, fast fibre connectivity, and windows with blinds allowing natural light to filter in. Route 21 Business Park is easily accessible from many main routes and arterial. Close to public transport and various amenities. The unit has great visibility as it is facing the street, this along with good signage space will offer a great exposure opportunity within the area.