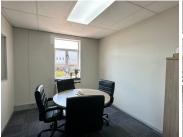

## **BACKUP GENERATOR!!**

Situated in a secure, well maintained Route 21 Business Park, on Regency Drive in the heart of Irene, Centurion. Route 21 Business Park provides ample secure parking bays with twenty-four hour security with access control entrance and exit points. This neat Agrade office comprises out of a reception area, closed office areas, a boardroom, an open-plan office space, a server room with dedicated kitchen areas, and sets of ablutions.

This beautiful office space measuring approximately 437 square meter is equipped with standard office lighting, air-conditioning, fast fibre connectivity, and windows with blinds allowing natural light to filter in. Route 21 Business Park is easily accessible from many main routes and arterial. Close to public transport and various amenities. The unit has great visibility as it is facing the street, this along with good signage space will offer a great exposure opportunity within the area.