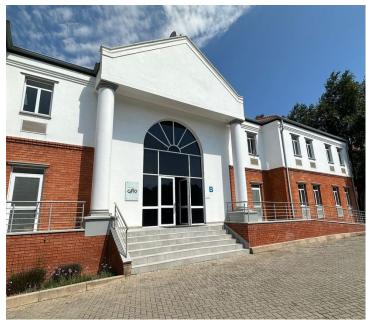

## **BACKUP GENERATOR!!**

Situated in a secure, well maintained Route 21 Business Park, on Regency Drive in the heart of Irene, Centurion. Route 21 Business Park provides ample secure parking bays with twenty-four hour security with access control entrance and exit points. This neat Agrade office comprises out of a reception area, closed office areas, a boardroom, an open-plan office space, a server room with dedicated kitchen areas, and sets of ablutions.

This beautiful office space measuring approximately 437 square meter is equipped with standard office lighting, air-conditioning, fast fibre connectivity, and windows with blinds allowing natural light to filter in. Route 21 Business Park is easily accessible from many main routes and arterial. Close to public transport and various amenities. The unit has great visibility as it is facing the street, this along with good signage space will offer a great exposure opportunity within the area.