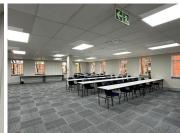

## **BACKUP GENERATOR!!**

Situated in a secure, well maintained Route 21 Business Park, on Regency Drive in the heart of Irene, Centurion. Route 21 Business Park provides ample secure parking bays with twenty-four hour security with access control entrance and exit points. This neat Agrade office comprises out of a reception area, closed office areas, a boardroom, an open-plan office space, a server room with dedicated kitchen areas, and sets of ablutions.

This beautiful office space measuring approximately 437 square meter is equipped with standard office lighting, air-conditioning, fast fibre connectivity, and windows with blinds allowing natural light to filter in. Route 21 Business Park is easily accessible from many main routes and arterial. Close to public transport and various amenities. The unit has great visibility as it is facing the street, this along with good signage space will offer a great exposure opportunity within the area.