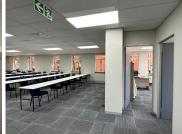

## **BACKUP GENERATOR!!**

Situated in a secure, well maintained Route 21 Business Park, on Regency Drive in the heart of Irene, Centurion. Route 21 Business Park provides ample secure parking bays with twenty-four hour security with access control entrance and exit points. This neat Agrade office comprises out of a reception area, closed office areas, a boardroom, an open-plan office space, a server room with dedicated kitchen areas, and sets of ablutions.

This beautiful office space measuring approximately 437 square meter is equipped with standard office lighting, air-conditioning, fast fibre connectivity, and windows with blinds allowing natural light to filter in. Route 21 Business Park is easily accessible from many main routes and arterial. Close to public transport and various amenities. The unit has great visibility as it is facing the street, this along with good signage space will offer a great exposure opportunity within the area.