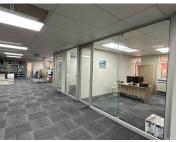

## **BACKUP GENERATOR!!**

Situated in a secure, well maintained Route 21 Business Park, on Regency Drive in the heart of Irene, Centurion. Route 21 Business Park provides ample secure parking bays with twenty-four hour security with access control entrance and exit points. This neat Agrade office comprises out of a reception area, closed office areas, a boardroom, an open-plan office space, a server room with dedicated kitchen areas, and sets of ablutions.

This beautiful office space measuring approximately 437 square meter is equipped with standard office lighting, air-conditioning, fast fibre connectivity, and windows with blinds allowing natural light to filter in. Route 21 Business Park is easily accessible from many main routes and arterial. Close to public transport and various amenities. The unit has great visibility as it is facing the street, this along with good signage space will offer a great exposure opportunity within the area.