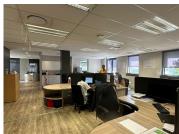

## 38,000 pm

ROUTE 21 BUSINESS PARK | REGENCY DRIVE | IRENE | CENTURION

270 m<sup>2</sup>

ROUTE 21 BUSINESS PARK| 270 SQUARE METER COMMERCIAL OFFICE SPACE| TO LET| REGENCY DRIVE | IRENE | CENTURION

Route 21 Business Park is a prime commercial business area located within the bustling Irene, Centurion area. This modern office unit is situated within Route 21 Business Park based on Regency Drive within Irene, Centurion. This emaculate office block offers a communal reception area complete with a waiting area. This office unit comprises out of a spacious open-plan office , 2 private offices which one of can be used as a boardroom , a kitchen area as well as communal ablution facilities.

The office showcases modern fixtures and finishes such as glass panel partitioning coupled with large windows with blinds that allow for ample natural light, together these features create an open air office environment. Additionally, the office features central air conditioning, neat laminated flooring, modern light features and other up scale accents that create an open look and feel.