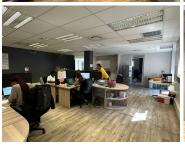

## 38,000 pm

ROUTE 21 BUSINESS PARK | REGENCY DRIVE | IRENE | CENTURION

270 m<sup>2</sup>

ROUTE 21 BUSINESS PARK| 270 SQUARE METER COMMERCIAL OFFICE SPACE| TO LET| REGENCY DRIVE | IRENE | CENTURION

Route 21 Business Park is a prime commercial business area located within the bustling Irene, Centurion area. This modern office unit is situated within Route 21 Business Park based on Regency Drive within Irene, Centurion. This emaculate office block offers a communal reception area complete with a waiting area. This office unit comprises out of a spacious open-plan office , 2 private offices which one of can be used as a boardroom , a kitchen area as well as communal ablution facilities.

The office showcases modern fixtures and finishes such as glass panel partitioning coupled with large windows with blinds that allow for ample natural light, together these features create an open air office environment. Additionally, the office features central air conditioning, neat laminated flooring, modern light features and other up scale accents that create an open look and feel.