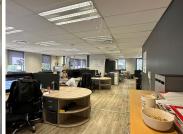

## 38,000 pm

ROUTE 21 BUSINESS PARK | REGENCY DRIVE | IRENE | CENTURION

270 m<sup>2</sup>

ROUTE 21 BUSINESS PARK| 270 SQUARE METER COMMERCIAL OFFICE SPACE| TO LET| REGENCY DRIVE | IRENE | CENTURION

Route 21 Business Park is a prime commercial business area located within the bustling Irene, Centurion area. This modern office unit is situated within Route 21 Business Park based on Regency Drive within Irene, Centurion. This emaculate office block offers a communal reception area complete with a waiting area. This office unit comprises out of a spacious open-plan office , 2 private offices which one of can be used as a boardroom , a kitchen area as well as communal ablution facilities.

The office showcases modern fixtures and finishes such as glass panel partitioning coupled with large windows with blinds that allow for ample natural light, together these features create an open air office environment. Additionally, the office features central air conditioning, neat laminated flooring, modern light features and other up scale accents that create an open look and feel.