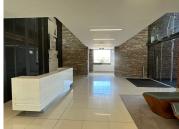

## 38,000 pm

ROUTE 21 BUSINESS PARK | REGENCY DRIVE | IRENE | CENTURION

270 m<sup>2</sup>

ROUTE 21 BUSINESS PARK| 270 SQUARE METER COMMERCIAL OFFICE SPACE| TO LET| REGENCY DRIVE | IRENE | CENTURION

Route 21 Business Park is a prime commercial business area located within the bustling Irene, Centurion area. This modern office unit is situated within Route 21 Business Park based on Regency Drive within Irene, Centurion. This emaculate office block offers a communal reception area complete with a waiting area. This office unit comprises out of a spacious open-plan office , 2 private offices which one of can be used as a boardroom , a kitchen area as well as communal ablution facilities.

The office showcases modern fixtures and finishes such as glass panel partitioning coupled with large windows with blinds that allow for ample natural light, together these features create an open air office environment. Additionally, the office features central air conditioning, neat laminated flooring, modern light features and other up scale accents that create an open look and feel.