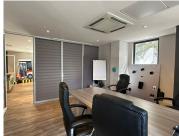

## 38,000 pm

ROUTE 21 BUSINESS PARK | REGENCY DRIVE | IRENE | CENTURION

270 m<sup>2</sup>

ROUTE 21 BUSINESS PARK| 270 SQUARE METER COMMERCIAL OFFICE SPACE| TO LET| REGENCY DRIVE | IRENE | CENTURION

Route 21 Business Park is a prime commercial business area located within the bustling Irene, Centurion area. This modern office unit is situated within Route 21 Business Park based on Regency Drive within Irene, Centurion. This emaculate office block offers a communal reception area complete with a waiting area. This office unit comprises out of a spacious open-plan office , 2 private offices which one of can be used as a boardroom , a kitchen area as well as communal ablution facilities.

The office showcases modern fixtures and finishes such as glass panel partitioning coupled with large windows with blinds that allow for ample natural light, together these features create an open air office environment. Additionally, the office features central air conditioning, neat laminated flooring, modern light features and other up scale accents that create an open look and feel.