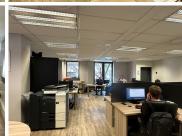

## 38,000 pm

ROUTE 21 BUSINESS PARK | REGENCY DRIVE | IRENE | CENTURION

270 m<sup>2</sup>

ROUTE 21 BUSINESS PARK| 270 SQUARE METER COMMERCIAL OFFICE SPACE| TO LET| REGENCY DRIVE | IRENE | CENTURION

Route 21 Business Park is a prime commercial business area located within the bustling Irene, Centurion area. This modern office unit is situated within Route 21 Business Park based on Regency Drive within Irene, Centurion. This emaculate office block offers a communal reception area complete with a waiting area. This office unit comprises out of a spacious open-plan office , 2 private offices which one of can be used as a boardroom , a kitchen area as well as communal ablution facilities.

The office showcases modern fixtures and finishes such as glass panel partitioning coupled with large windows with blinds that allow for ample natural light, together these features create an open air office environment. Additionally, the office features central air conditioning, neat laminated flooring, modern light features and other up scale accents that create an open look and feel.