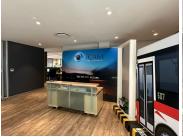

## 38,000 pm

ROUTE 21 BUSINESS PARK | REGENCY DRIVE | IRENE | CENTURION

270 m<sup>2</sup>

ROUTE 21 BUSINESS PARK| 270 SQUARE METER COMMERCIAL OFFICE SPACE| TO LET| REGENCY DRIVE | IRENE | CENTURION

Route 21 Business Park is a prime commercial business area located within the bustling Irene, Centurion area. This modern office unit is situated within Route 21 Business Park based on Regency Drive within Irene, Centurion. This emaculate office block offers a communal reception area complete with a waiting area. This office unit comprises out of a spacious open-plan office , 2 private offices which one of can be used as a boardroom , a kitchen area as well as communal ablution facilities.

The office showcases modern fixtures and finishes such as glass panel partitioning coupled with large windows with blinds that allow for ample natural light, together these features create an open air office environment. Additionally, the office features central air conditioning, neat laminated flooring, modern light features and other up scale accents that create an open look and feel.