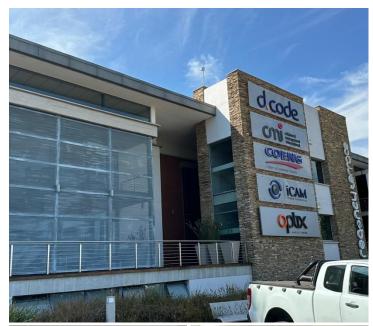

## 38,000 pm

ROUTE 21 BUSINESS PARK | REGENCY DRIVE | IRENE | CENTURION

270 m<sup>2</sup>

ROUTE 21 BUSINESS PARK| 270 SQUARE METER COMMERCIAL OFFICE SPACE| TO LET| REGENCY DRIVE | IRENE | CENTURION

Route 21 Business Park is a prime commercial business area located within the bustling Irene, Centurion area. This modern office unit is situated within Route 21 Business Park based on Regency Drive within Irene, Centurion. This emaculate office block offers a communal reception area complete with a waiting area. This office unit comprises out of a spacious open-plan office , 2 private offices which one of can be used as a boardroom , a kitchen area as well as communal ablution facilities.