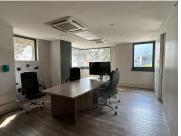

## 38,000 pm

ROUTE 21 BUSINESS PARK | REGENCY DRIVE | IRENE | CENTURION

270 m<sup>2</sup>

ROUTE 21 BUSINESS PARK| 270 SQUARE METER COMMERCIAL OFFICE SPACE| TO LET| REGENCY DRIVE | IRENE | CENTURION

Route 21 Business Park is a prime commercial business area located within the bustling Irene, Centurion area. This modern office unit is situated within Route 21 Business Park based on Regency Drive within Irene, Centurion. This emaculate office block offers a communal reception area complete with a waiting area. This office unit comprises out of a spacious open-plan office , 2 private offices which one of can be used as a boardroom , a kitchen area as well as communal ablution facilities.

The office showcases modern fixtures and finishes such as glass panel partitioning coupled with large windows with blinds that allow for ample natural light, together these features create an open air office environment. Additionally, the office features central air conditioning, neat laminated flooring, modern light features and other up scale accents that create an open look and feel.