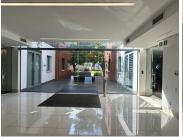

## 38,000 pm

ROUTE 21 BUSINESS PARK | REGENCY DRIVE | IRENE | CENTURION

270 m<sup>2</sup>

ROUTE 21 BUSINESS PARK| 270 SQUARE METER COMMERCIAL OFFICE SPACE| TO LET| REGENCY DRIVE | IRENE | CENTURION

Route 21 Business Park is a prime commercial business area located within the bustling Irene, Centurion area. This modern office unit is situated within Route 21 Business Park based on Regency Drive within Irene, Centurion. This emaculate office block offers a communal reception area complete with a waiting area. This office unit comprises out of a spacious open-plan office , 2 private offices which one of can be used as a boardroom , a kitchen area as well as communal ablution facilities.

The office showcases modern fixtures and finishes such as glass panel partitioning coupled with large windows with blinds that allow for ample natural light, together these features create an open air office environment. Additionally, the office features central air conditioning, neat laminated flooring, modern light features and other up scale accents that create an open look and feel.